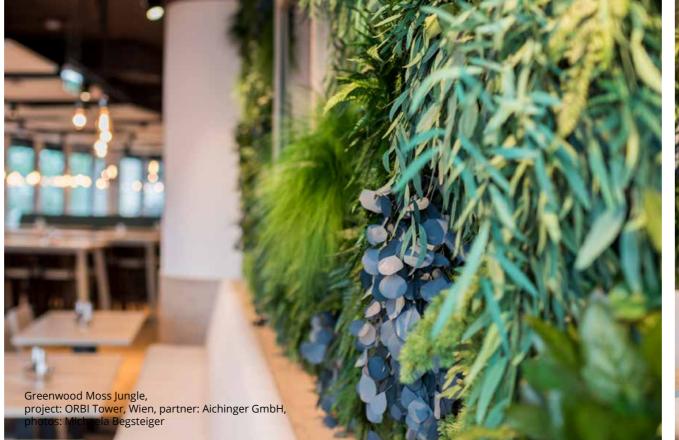

h nature into an experience that will be remembered for a long time.

### Components



### Preserved plants\* (e.g. leaves, ferns, grasses, flowers, etc.)

#### **GREENWOOD MOSS JUNGLE WALL**

- Moss wall with forest moss base
- Combined with cushion moss and preserved plants\*
- Individually prepared to precise customer specifications, excellent pattern repeat
- Custom shapes as an option (e.g. room divider, map of the world, free-form)
- With optional moss edging
- Sound absorbing
- Customised design and combinations
- Selection of preserved plants (such as various grasses. flowers, ferns etc.) and pieces of wood\*.

\*Depending on seasonal and harvest-related availability, which cannot be guaranteed. Alternative preserved plants will be used if necessary - after prior consultation.







100% natural moss

Made in Germany

Sound isolating







No follow-up costs

38



Easy to install



## PLANT WALLS AND PICTURES **GREENWOOD** MOSS JUNGLE - WALL







40



Sound isolating





No follow-up costs

K



### PLANT WALLS AND PICTURES **GREENWOOD** MOSS JUNGLE - WALL















No follow-up costs







### PLANT WALLS AND PICTURES **GREENWOOD** MOSS JUNGLE - CEILING

With our product Greenwood Moss Jungle - Ceiling a stunning look is created using 100% natural and stabilised plants. The viewer feels surrounded by an inspiring world of plants from above.

For the ceiling sails to develop their full effect, our floristry team takes care during production to pin the numerous preserved plants and leaves particularly closely together. This minimises the amount of visi