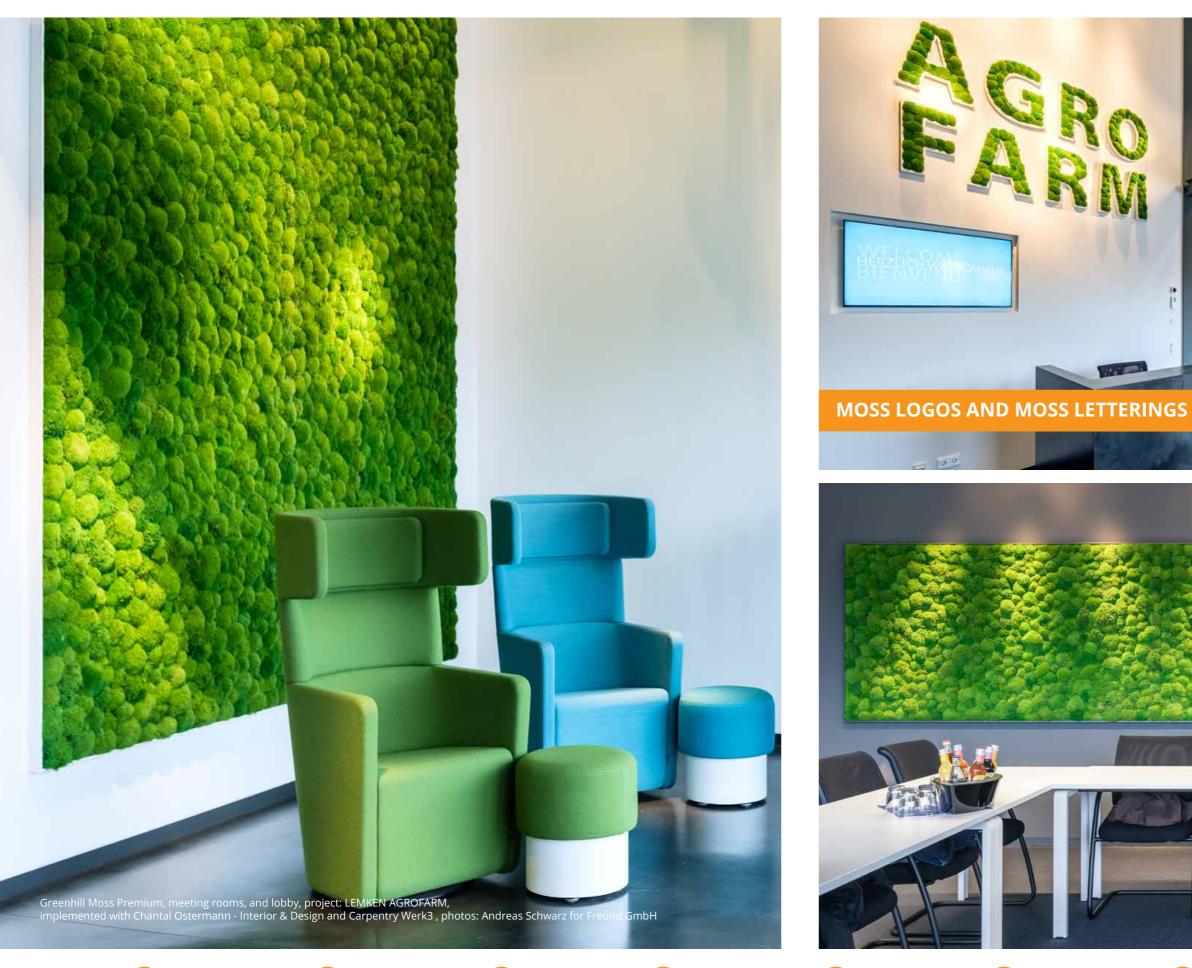

th aluminium frame, project: in cooperation with Acconi Architekten GmbH, dimensions: 3700 x 780 mm, photo: Paul Wozniak



Different sized hills out of Cushion Moss approx. depth 40 – 60 mm laminated on MDF mount

approx. 10 – 15 mm

### **GREENHILL MOOS PREMIUM**

- Individually tailored to customer requirements, good pattern repetition
- Standard sizes available, round and square
- Lettering, logos and special shapes (spheres, free forms, etc.) possible
- Optional moss paneling on the sides (moss frame) made of ,wild moss', cushion moss or forest moss
- Additions with, e.g., aluminium frame is possible
- Fire protection B1 upon request
- Sound absorbing















Made in Germany

Sound isolating

Easy to install

No watering

### MOSS WALLS AND PICTURES **GREENHILL** MOSS PREMIUM







Sound isolating







24











### MOSS WALLS AND PICTURES **GREENHILL** MOSS PREMIUM

















Made in Germany

Sound isolating



Greenhill Moss Premium, colour: moss green, photo: Fackelmann

### **CUSTOMIZED SHAPES AND SIZES**



## MOSS WALLS AND PICTURES **GREENWOOD** MOSS PREMIUM BASE

Greenwood moss pictures and moss walls are made from genuine low-grown forest moss.

By adding cushion moss mounds, preserved plants and different grasses to our Greenwood Moss walls, you can create anything from a unique woodland texture right through to a real jungle feel depending on the variety and density.

Our moss and plant walls are manufactured by hand in Germany and can be mounted on walls, floors or even ceilings.













### **INTERIOR GREENING IN CUSTOMIZED DESIGNS