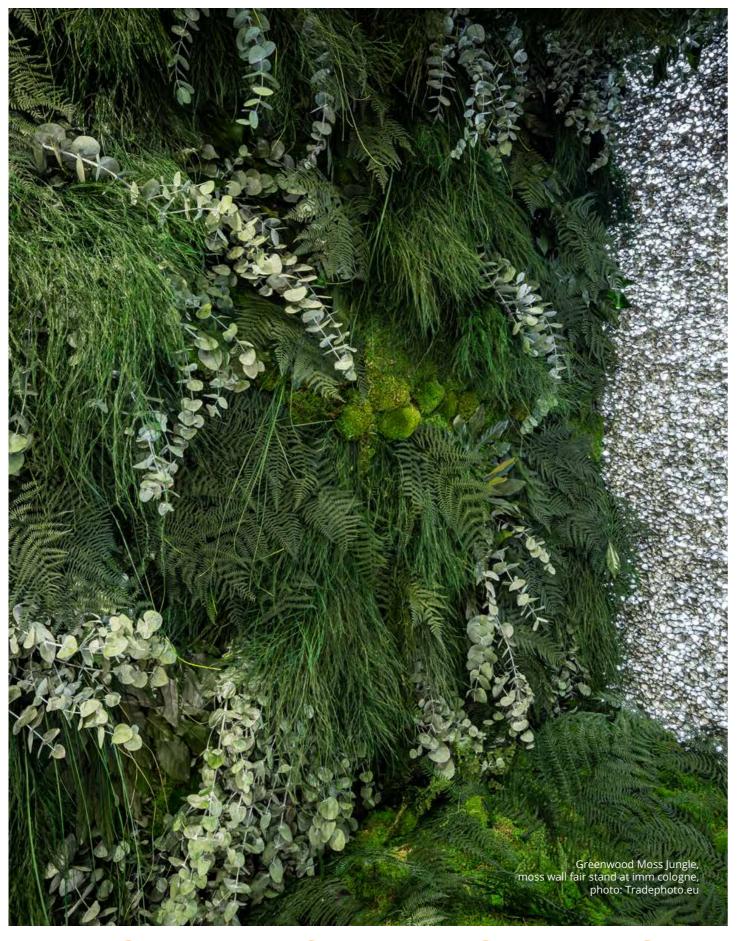

lly prepared to precise customer specifications, excellent pattern repeat
- Custom shapes as an option (e.g. room divider, map of the world, free-form)
- With optional moss edging
- Sound absorbing
- Customised design and combinations
- Selection of preserved plants (such as various grasses. flowers, ferns etc.) and pieces of wood\*.

\*Depending on seasonal and harvest-related availability, which cannot be guaranteed. Alternative preserved plants will be used if necessary - after prior consultation.







100% natural moss

Made in Germany

Sound isolating







No follow-up costs

38



Easy to install



## PLANT WALLS AND PICTURES **GREENWOOD** MOSS JUNGLE - WALL







40



Sound isolating





No follow-up costs

K



### PLANT WALLS AND PICTURES **GREENWOOD** MOSS JUNGLE - WALL















No follow-up costs







### PLANT WALLS AND PICTURES **GREENWOOD** MOSS JUNGLE - CEILING

With our product Greenwood Moss Jungle - Ceiling a stunning look is created using 100% natural and stabilised plants. The viewer feels surrounded by an inspiring world of plants from above.

For the ceiling sails to develop their full effect, our floristry team takes care during production to pin the numerous preserved plants and leaves particularly closely together. This minimises the amount of visible gaps and creates a wild, dense aesthetic according to the customer's taste.

This type of maintenance-free plant ceiling is a striking highlight in restaurants, offices or hotels and a good natural acoustic option when the wall does not allow for a Greenwood Moss Jungle wall installatio