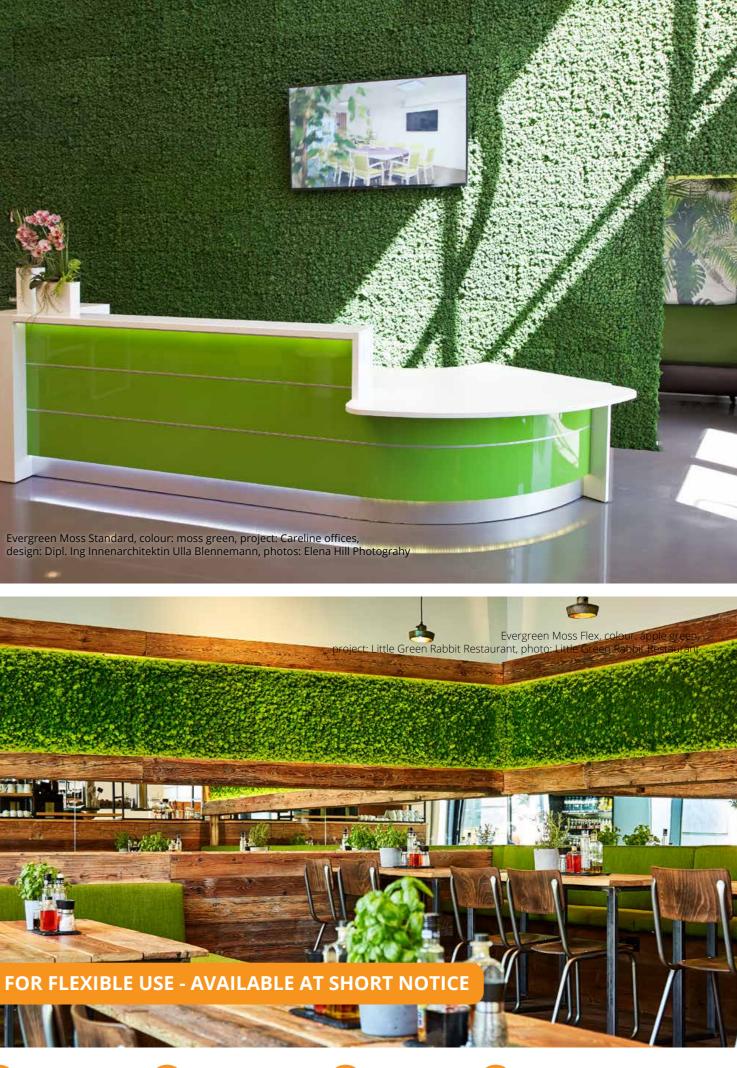

### MOSS WALLS AND MOSS PICTURES **EVERGREEN MOSS PREMIUM** FOR YOUR CUSTOMIZED MOSS WALL

The evergreen moss pictures and walls made of **Evergreen** Moss Premium are the highlight in your spaces and do not require any light, watering or feeding. Those features currently make our dense evergreen wall panels one of our most sought after products.

We use MDF panels as backing material for our maintenancefree moss products. If required, these can be exchanged for flame-retardant (B1), flexible (HDF/fiberglass) or moisturerepellent backing materials if required.

# **Choose from: 3** standard colours

(available at short notice)

moss green\*

forest green\* apple green\*