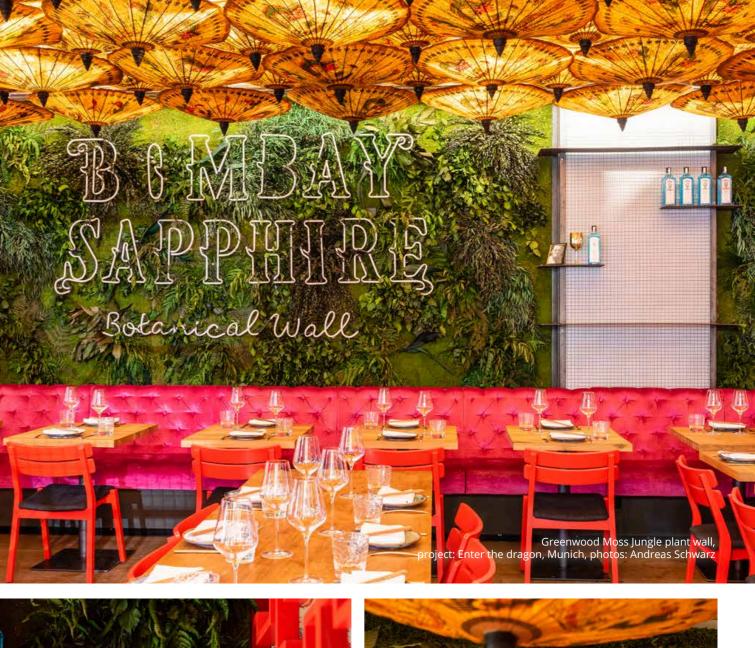

y prepared to precise customer specifications, excellent pattern repeat
- Custom shapes as an option (e.g. room divider, map of the world, free-form)
- With optional moss edging
- Sound absorbing
- Customised design and combinations
- Selection of preserved plants (such as various grasses. flowers, ferns etc.) and pieces of wood\*.

\*Depending on seasonal and harvest-related availability, which cannot be guaranteed. Alternative preserved plants will be used if necessary - after prior consultation.







100% natural moss

Made in Germany

Sound isolating







No follow-up costs

38



Easy to install



## PLANT WALLS AND PICTURES **GREENWOOD** MOSS JUNGLE - WALL







40



Sound isolating





No follow-up costs

K



### PLANT WALLS AND PICTURES **GREENWOOD** MOSS JUNGLE - WALL















No follow-up costs







### PLANT WALLS AND PICTURES **GREENWOOD** MOSS JUNGLE - CEILING

With our product Greenwood Moss Jungle - Ceiling a stunning look is created using 100% natural and stabilised plants. The viewer feels surrounded by an inspiring world of plants from above.

For the ceiling sails to develop their full effect, our floristry team takes care during production to pin the numerous preserved plants and leaves particularly closely together. This minimises the amount of visible gaps and creates a wild, dense aesthetic according to the customer's taste.

This type of maintenance-free plant ceiling is a striking highlight in restaurants, offices or hotels and a good natural acoustic option when the wall does not allow for a Greenwood Moss Jungle wall installation.