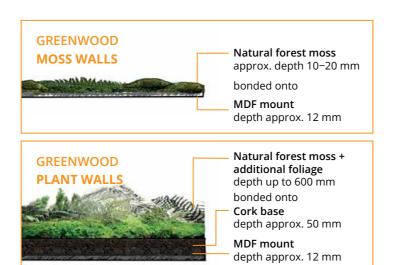

### MOSS WALLS AND PICTURES **GREENHILL** MOSS PREMIUM







Sound isolating







24











### MOSS WALLS AND PICTURES **GREENHILL** MOSS PREMIUM

















Made in Germany

Sound isolating



Greenhill Moss Premium, colour: moss green, photo: Fackelmann

### **CUSTOMIZED SHAPES AND SIZES**



## MOSS WALLS AND PICTURES **GREENWOOD** MOSS PREMIUM BASE

Greenwood moss pictures and moss walls are made from genuine low-grown forest moss.

By adding cushion moss mounds, preserved plants and different grasses to our Greenwood Moss walls, you can create anything from a unique woodland texture right through to a real jungle feel depending on the variety and density.

Our moss and plant walls are manufactured by hand in Germany and can be mounted on walls, floors or even ceilings.













### **INTERIOR GREENING IN CUSTOMIZED DESIGNS**





Made in Germany

Sound isolating







Greenwood Moss Jungle, project: Offices Cibes Lift Deutschland GmbH, photo: Andreas Schwarz



Easy to install



### MOSS WALLS AND PICTURES GREENWOOD MOSS PREMIUM

Every time you look at it, **Greenwood Moss** invites you to pause, breathe deeply and be still. Our forest moss also fosters an earthy, primal feeling of well-being.

Our evergreen forest moss pictures and walls can be produced flat (2D) or undulating (3D) as required and can be combined with other materials.

They create an authentic forest atmosphere, fostering relaxation in hotels and spa and wellness facilities, as well as in restaurants and cafés.

### Components:





Greenwood Moss, floors of real preserved forest m