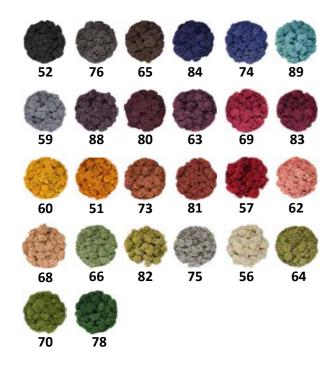

# **Choose from: 3** standard colours

(available at short notice)

moss green\*

forest green\* apple green\*

### 26 special colours

(approx. 4 – 5 weeks depending on availability)

\* The reindeer moss is a natural material that can be dyed in different colours. Because moss is a natural product and because of its presentation (e.g., indoor, outdoor, different lighting and so forth), the actual colours might differ from the images.