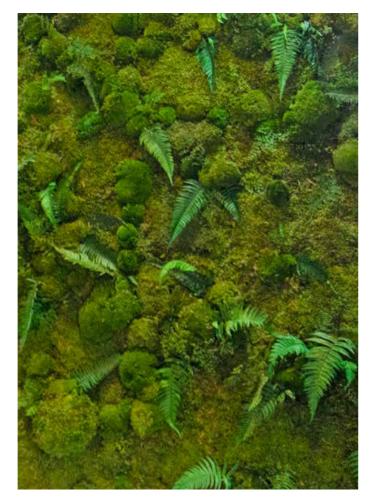

### MOSS WALLS AND PICTURES **EVERGREEN MOSS PREMIUM**

Made in Germany

Sound isolating

No maintenance

No follow-up costs

14

### MOSS WALLS AND PICTURES **EVERGREEN MOSS** STANDARD AND FLEX

A real alternative to "do it yourself" moss installation are our product solutions **Evergreen Moss Standard and** Evergreen Moss Flex: Both products are ideal for easy selfassembly. The panels can be applied flat, in convex or concave form around objects or as a normal moss wall.