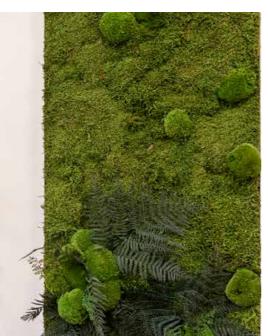

OSS WALLS AND PICTURES **GREENHILL** MOSS PREMIUM







Sound isolating







24











### MOSS WALLS AND PICTURES **GREENHILL** MOSS PREMIUM

















Made in Germany

Sound isolating



Greenhill Moss Premium, colour: moss green, photo: Fackelmann

### **CUSTOMIZED SHAPES AND SIZES**



## MOSS WALLS AND PICTURES **GREENWOOD** MOSS PREMIUM BASE

Greenwood moss pictures and moss walls are made from genuine low-grown forest moss.

By adding cushion moss mounds, preserved plants and different grasses to our Greenwood Moss walls, you can create anything from a unique woodland texture right through to a real jungle feel depending on the variety and density.

Our moss and plant walls are manufactured by hand in Germany and can be mounted on walls, floors or even ceilings.













### **INTERIOR GREENING IN CUSTOMIZED DESIGNS**





Made in Germany

Sound isolating







Greenwood Moss Jungle, project: Offices Cibes Lift Deutschland GmbH, photo: Andreas Schwarz



Easy to install



### MOSS WALLS AND PICTURES GREENWOOD MOSS PREMIUM

Every time you look at it, **Greenwood Moss** invites you to pause, breathe deeply and be still. Our forest moss also fosters an earthy, primal feeling of well-being.

Our evergreen forest moss pictures and walls can be produced flat (2D) or undulating (3D) as required and can be combined with other materials.

They create an authentic forest atmosphere, fostering relaxation in hotels and spa and wellness facilities, as well as in restaurants and cafés.

### Components:





Greenwood Moss, floors of real preserved forest moss, w