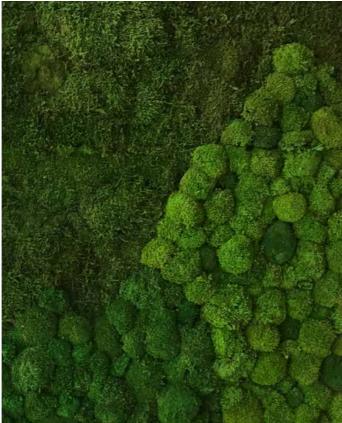

On request, we can produce customized solutions such as column cladding, room dividers made of moss and acoustically effective moss spheres.

Evergreen Moss Premium, colour: forest green, with prefixed wood logo, ject: Unilever European Headquarters Hamburg, design: Joppich & Rieckhoff Handelsgesellschaft für Büroeinrichtungen mbH, photo: Karsten Knocke

14