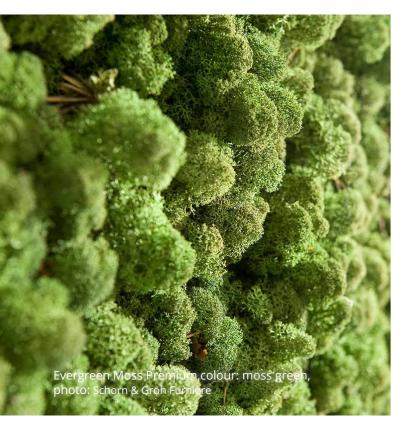

### MOSS WALLS AND MOSS PICTURES **EVERGREEN MOSS PREMIUM** FOR YOUR CUSTOMIZED MOSS WALL

The evergreen moss pictures and walls made of **Evergreen** Moss Premium are the highlight in your spaces and do not require any light, watering or feeding. Those features currently make our dense evergreen wall panels one of our most sought after products.

# **Choose from: 3** standard colours

(available at short notice)

moss green\*

forest green\* apple green\*