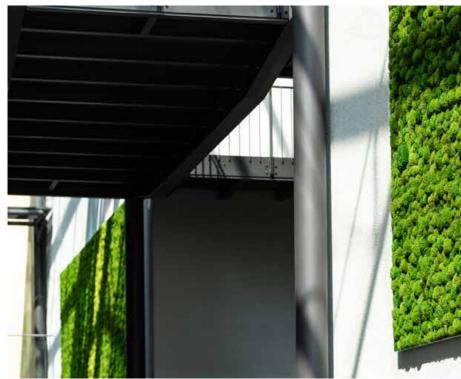

### MOSS WALLS AND MOSS PICTURES **EVERGREEN MOSS PREMIUM** FOR YOUR CUSTOMIZED MOSS WALL

The evergreen moss pictures and walls made of **Evergreen** Moss Premium are the highlight in your spaces and do not require any light, watering or feeding. Those features currently make our dense evergreen wall panels one of our most sought after products.

We use MDF panels as backing material for our maintenancefree moss products. If required, these can be exchanged for flame-retardant (B1), flexible (HDF/fiberglass) or moisturerepellent backing materials if required.