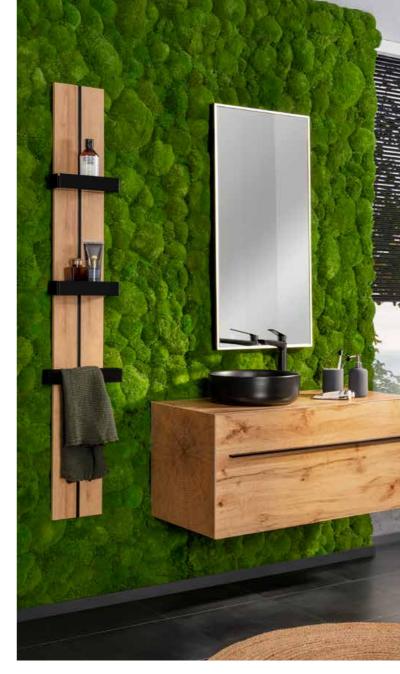

### MOSS WALLS AND MOSS PICTURES **EVERGREEN MOSS PREMIUM** FOR YOUR CUSTOMIZED MOSS WALL

The evergreen moss pictures and walls made of **Evergreen** Moss Premium are the highlight in your spaces and do not require any light, watering or feeding. Those features currently make our dense evergreen wall panels one of our most sought after products.