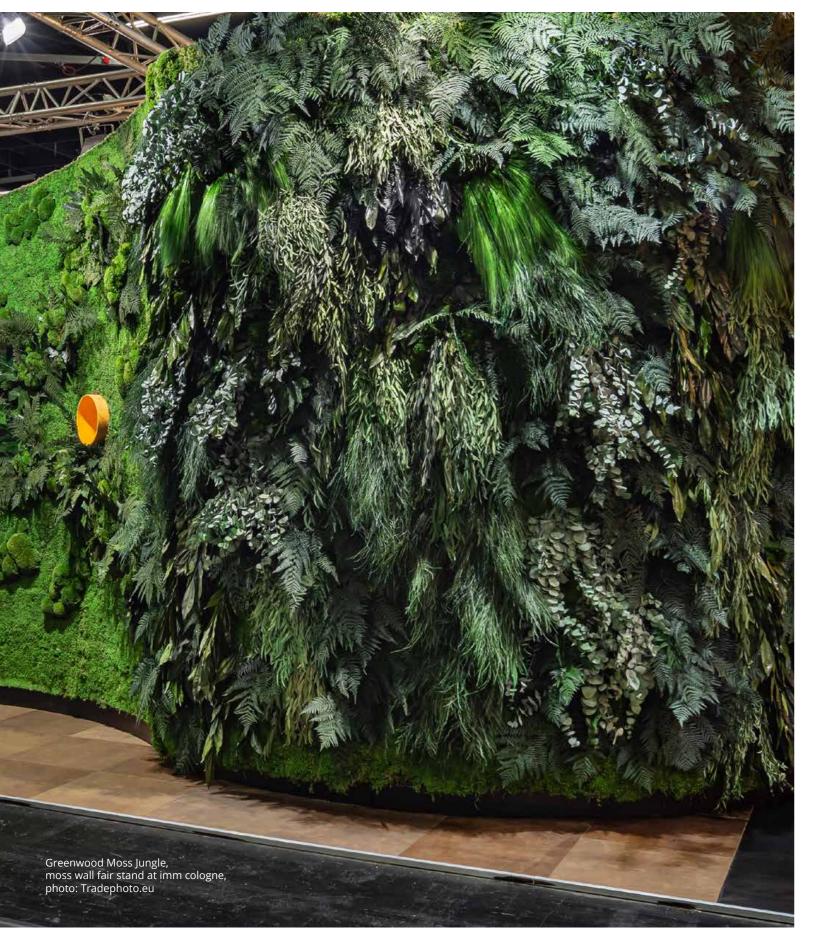

OOD MOSS JUNGLE WALL**

- Moss wall with forest moss base
- Combined with cushion moss and preserved plants\*
- Individually prepared to precise customer specifications, excellent pattern repeat
- Custom shapes as an option (e.g. room divider, map of the world, free-form)
- With optional moss edging
- Sound absorbing
- Customised design and combinations
- Selection of preserved plants (such as various grasses. flowers, ferns etc.) and pieces of wood\*.

\*Depending on seasonal and harvest-related availability, which cannot be guaranteed. Alternative preserved plants will be used if necessary - after prior consultation.







100% natural moss

Made in Germany

Sound isolating







No follow-up costs

38



Easy to install



## PLANT WALLS AND PICTURES **GREENWOOD** MOSS JUNGLE - WALL







40



Sound isolating





No follow-up costs

K



### PLANT WALLS AND PICTURES **GREENWOOD** MOSS JUNGLE - WALL















No follow-up costs







### PLANT WALLS AND PICTURES **GREENWOOD** MOSS JUNGLE - CEILING

With our product Greenwood Moss Jungle - Ceiling a stunning look is created using 100% natural and stabilised plants. The viewer feels surrounded by an inspiring world of plants from above.

For the ceiling sails to develop their full effect, our floristry team takes care during production to pin the numerous preserved plants and leaves particularly closely together. This minimises the amount of visible gaps and creates a wild, dense aesthetic according to the customer's taste.

This type of maintenance-free plant ceiling is a striking highlight in restaurants, offic