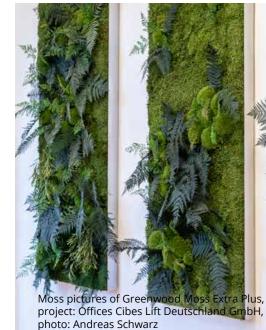

MOSS WALLS AND PICTURES **GREENHILL** MOSS PREMIUM







Sound isolating







24











### MOSS WALLS AND PICTURES **GREENHILL** MOSS PREMIUM

















Made in Germany

Sound isolating



Greenhill Moss Premium, colour: moss green, photo: Fackelmann

### **CUSTOMIZED SHAPES AND SIZES**



## MOSS WALLS AND PICTURES **GREENWOOD** MOSS PREMIUM BASE

Greenwood moss pictures and moss walls are made from genuine low-grown forest moss.

By adding cushion moss mounds, preserved plants and different grasses to our Greenwood Moss walls, you can create anything from a unique woodland texture right through to a real jungle feel depending on the variety and density.

Our moss and plant walls are manufactured by hand in Germany and can be mounted on walls, floors or even ceilings.













### **INTERIOR GREENING IN CUSTOMIZED DESIGNS**





Made in Germany

Sound isolating







Greenwood Moss Jungle, project: Offices Cibes Lift Deutschland GmbH, photo: Andreas Schwarz



Easy to install



### MOSS WALLS AND PICTURES GREENWOOD MOSS PREMIUM

Every time you look at it, **Greenwood Moss** invites you to pause, breathe deeply and be still. Our forest moss also fosters an earthy, primal feeling of well-being.

Our evergreen forest moss pictures and walls can be produced flat (2D) or undulating (3D) as required and can be combined with other materials.

They create an authentic forest atmosphere, fostering relaxation in hotels and spa and wellness facilities, as well as in restaurants and cafés.

### Components:





Greenwood Moss, floors of real preserved forest moss,