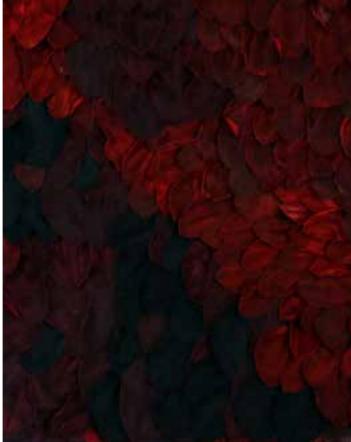

# **Choose from: 3** standard colours

(available at short notice)

moss green\*

forest green\* apple green\*

### 26 special colours

(approx. 4 – 5 weeks depending on availability)

\* The reindeer moss is a natural material that can be dyed in different colours. Because moss is a natural product and because of its presentation (e.g., indoor, outdoor, different lighting and so forth), the actual colours might differ from the images.