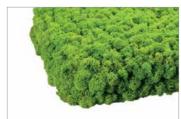

### MOSS WALLS AND MOSS PICTURES **EVERGREEN MOSS PREMIUM** FOR YOUR CUSTOMIZED MOSS WALL

The evergreen moss pictures and walls made of **Evergreen** Moss Premium are the highlight in your spaces and do not require any light, watering or feeding. Those features currently make our dense evergreen wall panels one of our most sought after products.

# **Choose from: 3** standard colours

(available at short notice)

moss green\*

forest green\* apple green\*

### 26 special colours

(approx. 4 – 5 weeks depending on availability)

\* The reindeer moss is a natural material that can be dyed in different colours. Because moss is a natural product and because of its presentation (e.g., indoor, outdoor, different lighting and so forth), the actual colours might differ from the images.