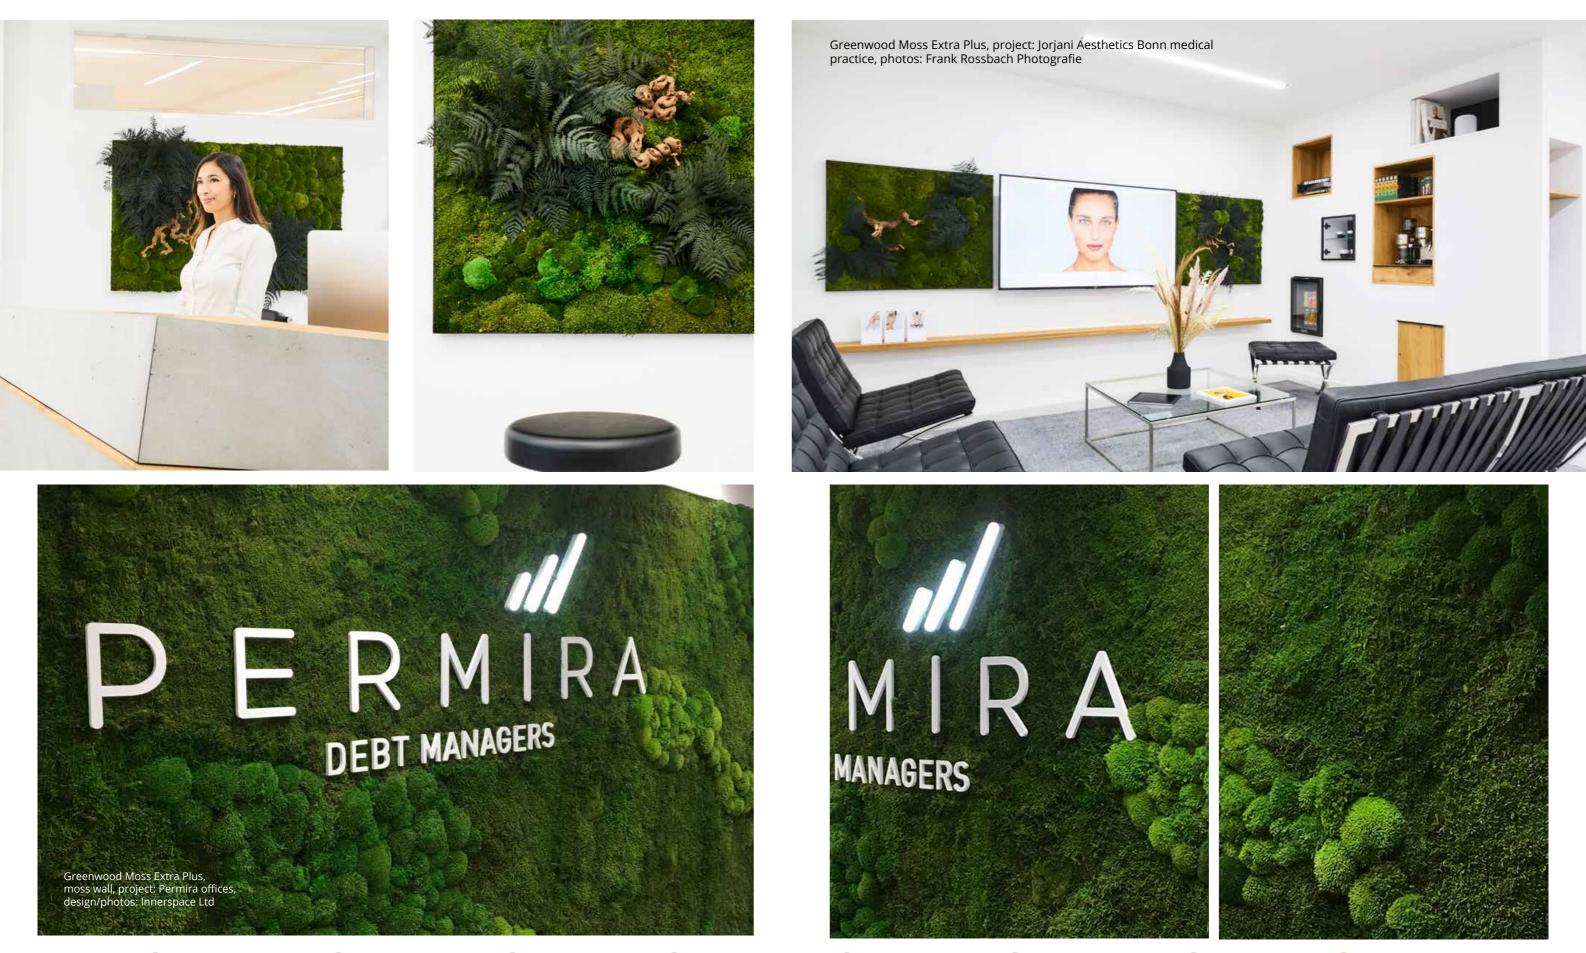

g. room divider, map of the world, free-form)
- With optional moss edging
- Optional addition of e.g. aluminium frame or wooden frame possible (see p. 10)
- B1 fire resistance on request
- Sound absorbent

\*Depending on seasonal and harvest-related availability, which cannot be guaranteed. Alternative preserved plants will be used if necessary - after prior consultation.









#### **Components:**



or

### alternative components:







Sound isolating





Greenwood Moss Extra Plus, project: Ökoworld consulting spaces, sign: querstrichdrei Architekt & Innenarchitekt Deutschland GmbH, photo: Jan-Torben Willkomm

> Greenwood Moss Extra Plus, moss wall, project: Permira offices, design/photo: Innerspace Ltd

Easy to install



### MOSS WALLS AND PICTURES **GREENWOOD** MOSS EXTRA PLUS













## PLANT WALLS AND PICTURES **GREENWOOD** MOSS JUNGLE - WALL

Our product Greenwood Moss Jungle - Wall, preserved plant walls and plant pictures with a dense plant look, have a significant advantage over conventional plant walls with living plants: Once installed, they require no care, maintenance, light or water.

This makes them the perfect jungle wall alternative in modern modern living and working areas. In fact, planners and designers are increasingly integrating our urban plant walls into their objects. Used in combination with light concepts, they create breathtaking effects in your spaces.

Designed as interior design highlights for offices, restaurants, hotels, spas or events, these lively green walls turn contact with nature into an experience that will be remembered