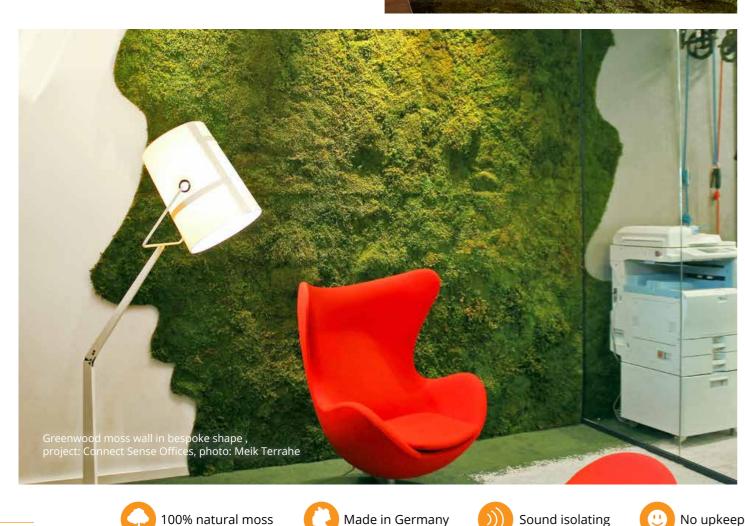

### MOSS WALLS AND MOSS PICTURES **EVERGREEN MOSS PREMIUM** FOR YOUR CUSTOMIZED MOSS WALL

The evergreen moss pictures and walls made of **Evergreen** Moss Premium are the highlight in your spaces and do not require any light, watering or feeding. Those features currently make our dense evergreen wall panels one of our most sought after products.

We use MDF panels as backing material for our maintenancefree moss products. If required, these can be exchanged for flame-retardant (B1), flexible (HDF/fiberglass) or moisturerepellent backing materials if required.

100% natural moss

Made in Germany