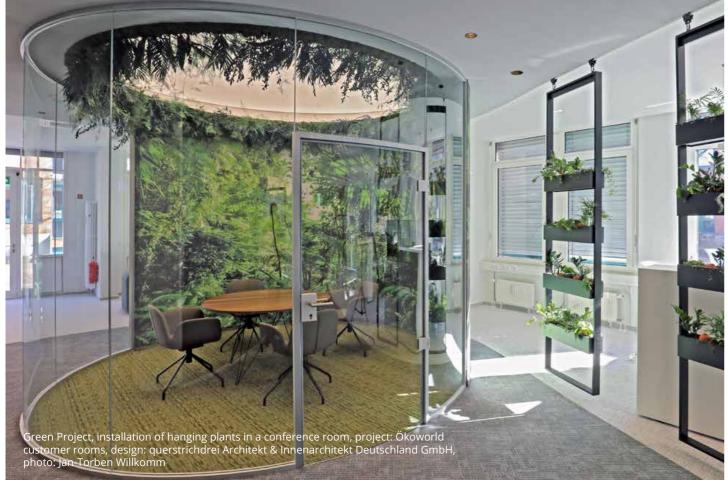

# Natural acoustic solutions with highest design standards for interior spaces.

en Premium, colour: apple green, project: Copybox DEPOT offices, design: schöne räume ai GmbH, Frankfurt a. M., photo: Oliver Tam