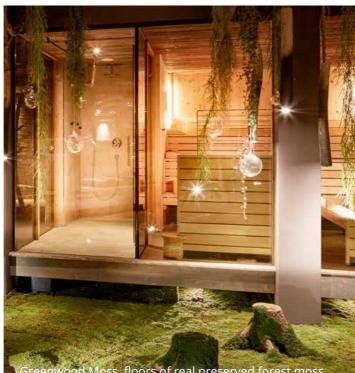

can be mounted on walls, floors or even ceilings.













### **INTERIOR GREENING IN CUSTOMIZED DESIGNS**





Made in Germany

Sound isolating







Greenwood Moss Jungle, project: Offices Cibes Lift Deutschland GmbH, photo: Andreas Schwarz



Easy to install



### MOSS WALLS AND PICTURES GREENWOOD MOSS PREMIUM

Every time you look at it, **Greenwood Moss** invites you to pause, breathe deeply and be still. Our forest moss also fosters an earthy, primal feeling of well-being.

Our evergreen forest moss pictures and walls can be produced flat (2D) or undulating (3D) as required and can be combined with other materials.

They create an authentic forest atmosphere, fostering relaxation in hotels and spa and wellness facilities, as well as in restaurants and cafés.

### Components:





Greenwood Moss, floors of real preserved forest moss, with moss-covered tree stumps, project: Hotel Eder in Maria Alm am Hochkönig, photo: Michael Huber

### **GREENWOOD MOSS**

- Moss walls and pictures of forest moss
- Smooth surface without undulation
- Individually prepared to precise customer specifications
- Custom shapes as an option (e.g. room divider, map of the world, free-form)
- With optional moss edging
- B1 fire resistance on request
- Optional addition of e.g. aluminium frame or wooden frame possible (see p. 10)
- Sound absorbent
- Creates an ideal base for combination with other moss types, preserved plants and flowers (see Greenwood Moss Extra to Greenwood Moss Jungle)
- Also available in 3D design (with small or large cushions of moss)











Greenwood moss wall, pr