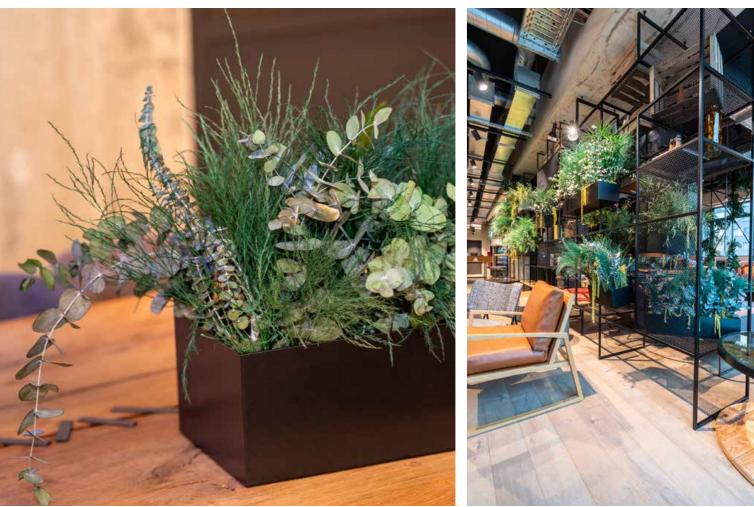

t) nearly everything can be realised.

As a designer, planner or interior architect, you have the creative ideas, and our team of experts will help you to realise them in the best possible way.

### ARE YOU PLANNING A VERY UNUSUAL PROJECTT?

Our experienced team will be happy to advise you in detail on the possibilities offered by our combinations of products.

Please get in touch: either by phone: +49 (0) 30 30 69 23-0 or by e-mail: office@freundgmbh.com.

Also ask for our sample box to experience the feel of our natural materials and present them to your customers. Alternatively, you can also make an appointment to visit our showroom in Berlin's Goerzwerk.



en Project, combination of Greenwood Jungle, enhill and Greenwood Moss with poplar bark, ject: Möbel Hesse, photo: Möbel Hesse







Green Project, combination of Greenwood and Greenhill Moss with pink hydrangea flowers, /drangea flowers, oto: Andreas Schwarz

as a triptych in a frame, ph

100% natural moss









# **GREEN PROJECT**





Green Project, combination of moss landscapes with poplar columns, project: Retail project for the St Louis brand in the KaDeWe department store, design: V8designers, realisation/planning/photos: HDW Partner GmbH











ST\*LOUIS

XII.











### **GREEN PROJECT**







# GET IN TOUCH, WE LOOK FORWARD TO YOUR PROJECT ENQUIRY!



Green Project, Artwork of leaves framed according to customer's wishes, with preserved leaves, colour: red, photo: Freund GmbH







Green Project, Greenwood moss letters, project: advertising mural, installation as part of the adidas Stan Smith