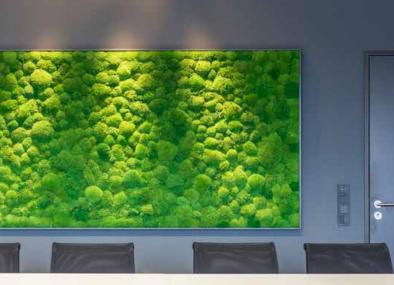

### MOSS WALLS AND MOSS PICTURES **EVERGREEN MOSS PREMIUM** FOR YOUR CUSTOMIZED MOSS WALL

The evergreen moss pictures and walls made of **Evergreen** Moss Premium are the highlight in your spaces and do not require any light, watering or feeding. Those features currently make our dense evergreen wall panels one of our most sought after products.

# **Choose from: 3** standard colours

(available at short notice)

moss green\*

forest green\* apple green\*

### 26 special colours

(approx. 4 – 5 weeks depending on availability)

\* The reindeer moss is a natural material that can be dyed in different colours. Because moss is a natural product and because of its presentation (e.g., indoor, outdoor, different lighting and so forth), the actual colours might differ from the images.