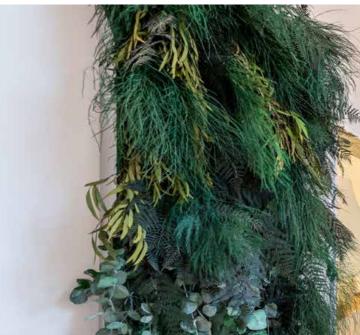

WALLS AND PICTURES **GREENHILL** MOSS PREMIUM







Sound isolating







24











### MOSS WALLS AND PICTURES **GREENHILL** MOSS PREMIUM

















Made in Germany

Sound isolating



Greenhill Moss Premium, colour: moss green, photo: Fackelmann

### **CUSTOMIZED SHAPES AND SIZES**



## MOSS WALLS AND PICTURES **GREENWOOD** MOSS PREMIUM BASE

Greenwood moss pictures and moss walls are made from genuine low-grown forest moss.

By adding cushion moss mounds, preserved plants and different grasses to our Greenwood Moss walls, you can create anything from a unique woodland texture right through to a real jungle feel depending on the variety and density.

Our moss and plant walls are manufactured by hand in Germany and can be mounted on walls, floors or even ceilings.













### **INTERIOR GREENING IN CUSTOMIZED DESIGNS**





Made in Germany

Sound isolating







Greenwood Moss Jungle, project: Offices Cibes Lift Deutschland GmbH, photo: Andreas Schwarz



Easy to install



### MOSS WALLS AND PICTURES GREENWOOD MOSS PREMIUM

Every time you look at it, **Greenwood Moss** invites you to pause, breathe deeply and be still. Our forest moss also fosters an earthy, primal feeling of well-being.

Our evergreen forest moss pictures and walls can be produced flat (2D) or undulating (3D) as required and can be combined with other materials.

They create an authentic forest atmosphere, fostering relaxation in hotels and spa and wellness facilities, as well as in restaurants and cafés.

### Components:





Greenwood Moss, floors of real preserved forest moss, with