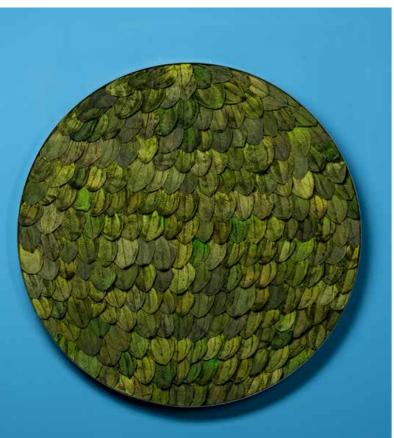

# **Choose from: 3** standard colours

(available at short notice)

moss green\*

forest green\* apple green\*

### 26 special colours

(approx. 4 – 5 weeks depending on availability)

\* The reindeer moss is a natural material that can be dyed in different colours. Because moss is a natural product and because of its presentation (e.g., indoor, outdoor, different lighting and so forth), the actual colours might differ from the images.