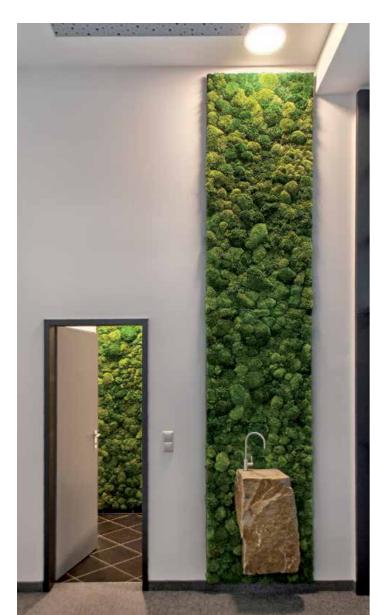

### MOSS WALLS AND MOSS PICTURES **EVERGREEN MOSS PREMIUM** FOR YOUR CUSTOMIZED MOSS WALL

The evergreen moss pictures and walls made of **Evergreen** Moss Premium are the highlight in your spaces and do not require any light, watering or feeding. Those features currently make our dense evergreen wall panels one of our most sought after products.