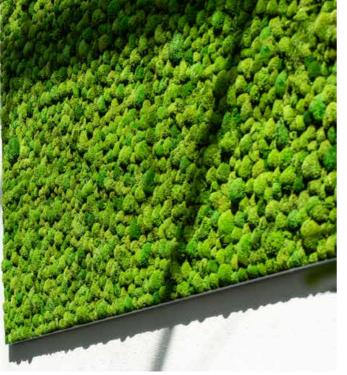

### MOSS WALLS AND MOSS PICTURES **EVERGREEN MOSS PREMIUM** FOR YOUR CUSTOMIZED MOSS WALL

The evergreen moss pictures and walls made of **Evergreen** Moss Premium are the highlight in your spaces and do not require any light, watering or feeding. Those features currently make our dense evergreen wall panels one of our most sought after products.

Sound absorption certificate

No upkeep

Florets out of reindeer moss approx. depth 40 – 50 mm

laminated and tacked onto

MDF mount approx. depth 10 mm