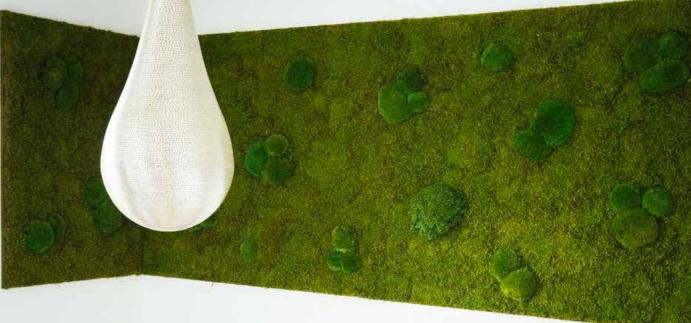

### MOSS WALLS AND MOSS PICTURES **EVERGREEN MOSS PREMIUM** FOR YOUR CUSTOMIZED MOSS WALL

The evergreen moss pictures and walls made of **Evergreen** Moss Premium are the highlight in your spaces and do not require any light, watering or feeding. Those features currently make our dense evergreen wall panels one of our most sought after products.

Sound absorption certificate

No upkeep

Florets out of reindeer moss approx. depth 40 – 50 mm

laminated and tacked onto

MDF mount approx. depth 10 mm