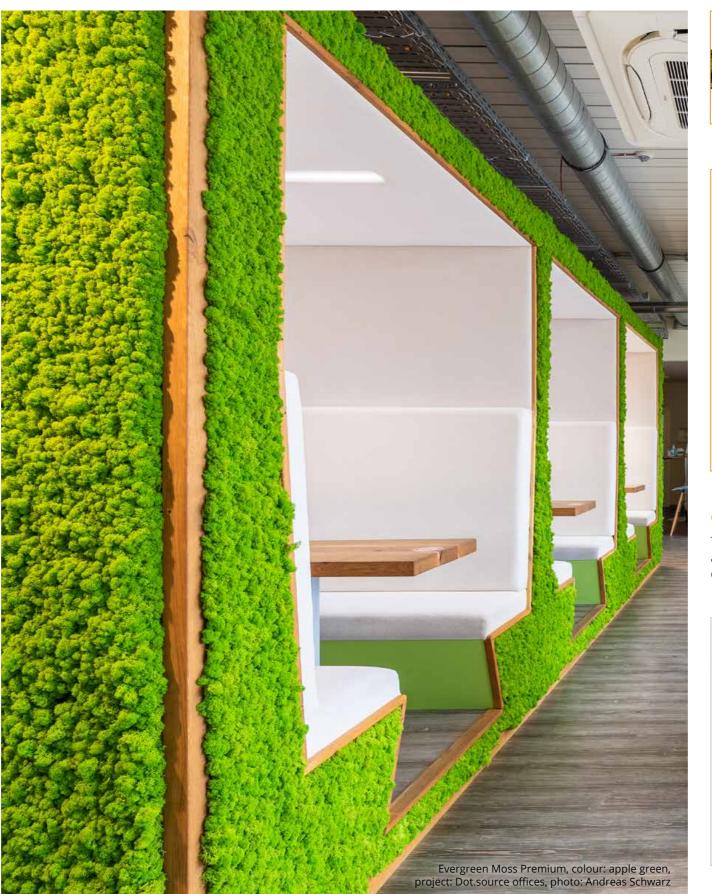

# Natural acoustic solutions with highest design standards for interior spaces.

en Premium, colour: apple green, project: Copybox DEPOT offices, design: schöne räume ai GmbH, Frankfurt a. M., photo: Oliver Tam