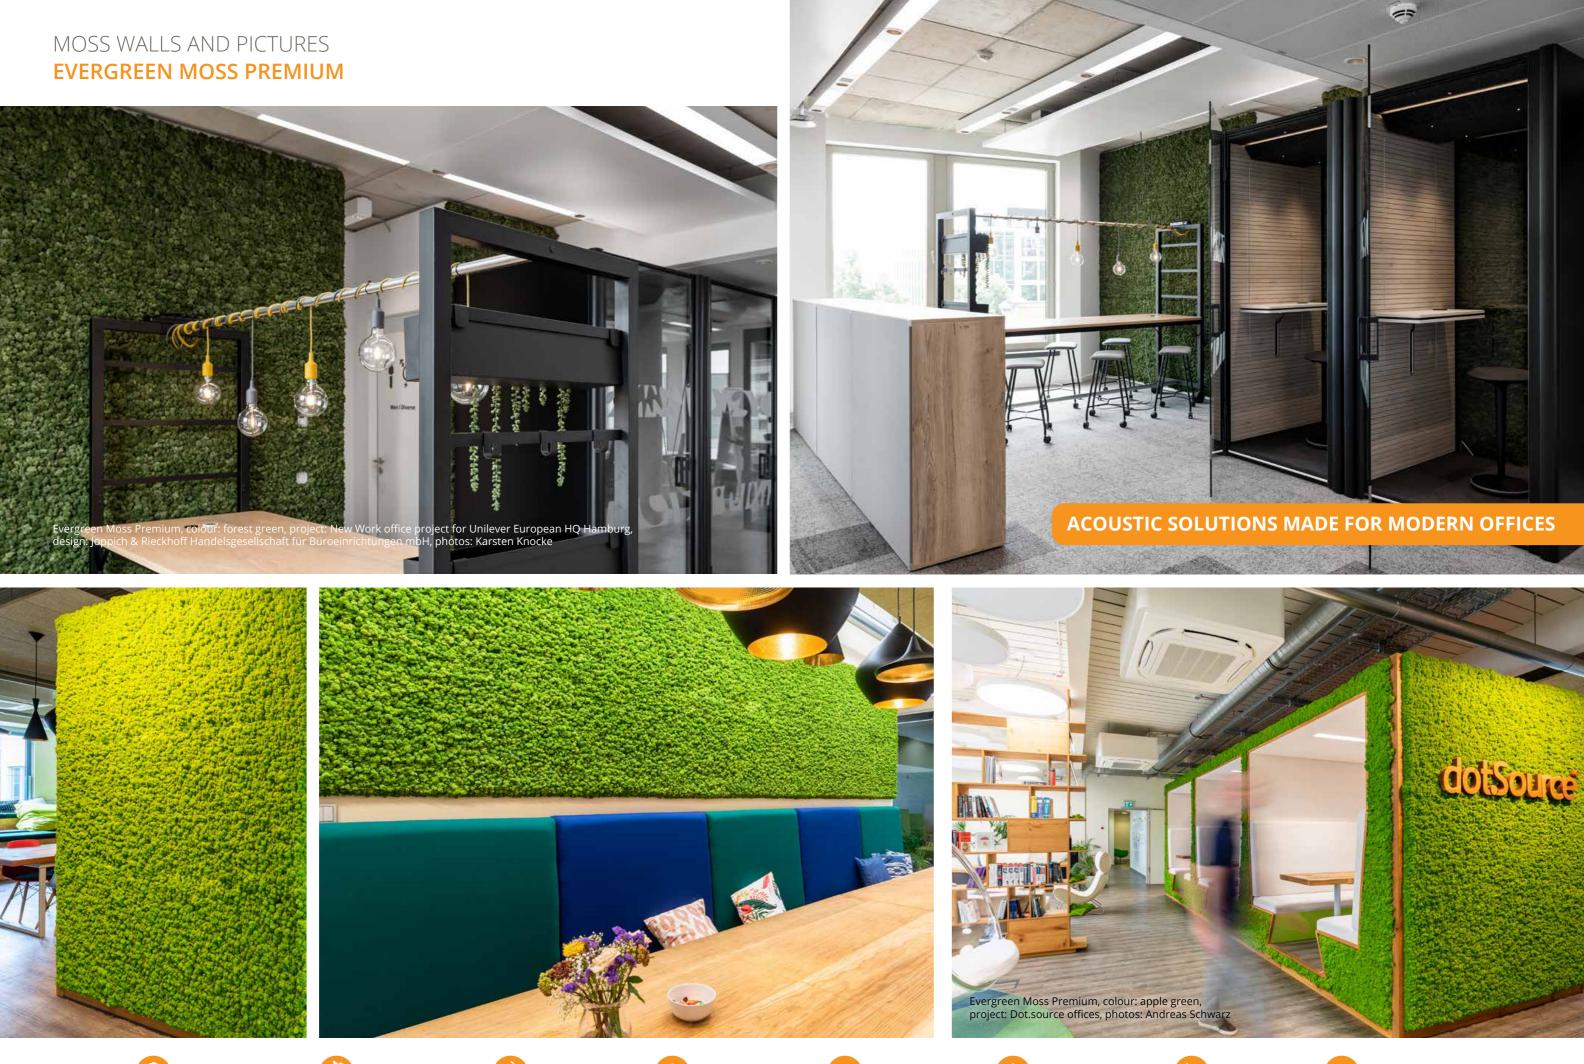

### MOSS WALLS AND MOSS PICTURES **EVERGREEN MOSS PREMIUM** FOR YOUR CUSTOMIZED MOSS WALL

The evergreen moss pictures and walls made of **Evergreen** Moss Premium are the highlight in your spaces and do not require any light, watering or feeding. Those features currently make our dense evergreen wall panels one of our most sought after products.

We use MDF panels as backing material for our maintenancefree moss products. If required, these can be exchanged for flame-retardant (B1), flexible (HDF/fiberglass) or moisturerepellent backing materials if required.

# **Choose from: 3** standard colours

(available at short notice)

moss green\*

forest green\* apple green\*

### **CERTIFIED FOR ACOUSTICS AND FIRE PROTECTION**

The sound absorbing properties – approximately 90 % –, as well as fire preventive features of our moss, have been confirmed and certified by various laboratories.

#### Unique manufacturing:

We double-attach the Evergreen Moss Premium

- Individualized to customer requirements,
- Excellent pattern repetition
- Standard sizes available, round and square
- Optional individual forms (e.g., room divider,
- world map, free form, 2D, and 3D versions, etc.)
- Optional moss frame and split battens
- Available in 29 colours
- Fire protection B1 upon request
- Sound absorbing up to 90%
- Carrier exchangeable (fulfills the requirements for
- fire protection, moisture resistance and flexibility)