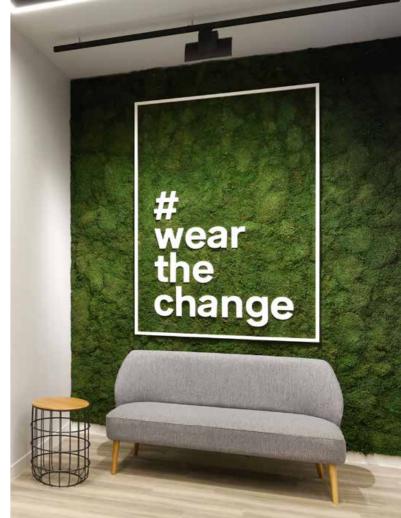

#### Unique manufacturing:

We double-attach the Evergreen Moss Premium

- Individualized to customer requirements,
- Excellent pattern repetition
- Standard sizes available, round and square
- Optional individual forms (e.g., room divider,
- world map, free form, 2D, and 3D versions, etc.)
- Optional moss frame and split battens
- Available in 29 colours
- Fire protection B1 upon request
- Sound absorbing up to 90%
- Carrier exchangeable (fulfills the requirements for
- fire protection, moisture resistance and flexibility)