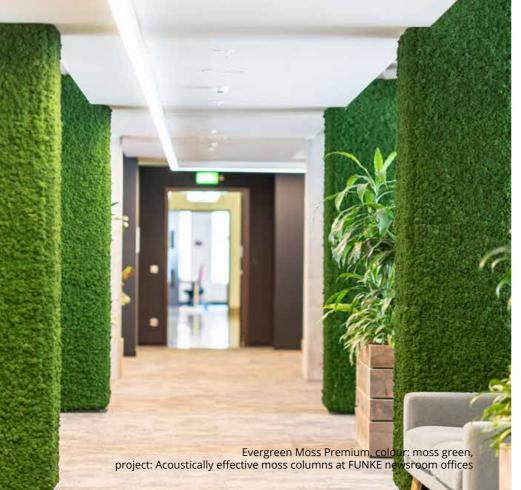

### MOSS WALLS AND MOSS PICTURES **EVERGREEN MOSS PREMIUM** FOR YOUR CUSTOMIZED MOSS WALL

The evergreen moss pictures and walls made of **Evergreen** Moss Premium are the highlight in your spaces and do not require any light, watering or feeding. Those features currently make our dense evergreen wall panels one of our most sought after products.

### **CERTIFIED FOR ACOUSTICS AND FIRE PROTECTION**

The sound absorbing properties – approximately 90 % –, as well as fire preventive features of our moss, have been confirmed and certified by various laboratories.