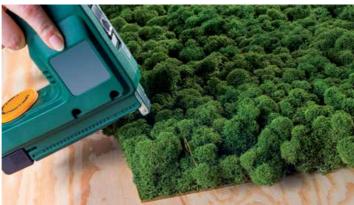

#### Unique manufacturing:

We double-attach the Evergreen Moss Premium

- Individualized to customer requirements,
- Excellent pattern repetition
- Standard sizes available, round and square
- Optional individual forms (e.g., room divider,
- world map, free form, 2D, and 3D versions, etc.)
- Optional moss frame and split battens
- Available in 29 colours
- Fire protection B1 upon request
- Sound absorbing up to 90%
- Carrier exchangeable (fulfills the requirements for
- fire protection, moisture resistance and flexibility)