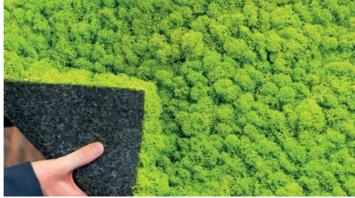

Reindeer moss in nature to: Tamara Kulikova / Shutterstoc

Only individual moss areas are harvested – and this is done manually and with great care, so that the growth of natural resources is not affected.

Sound absorption certificate

No upkeep

Florets out of reindeer moss approx. depth 40 – 50 mm

laminated and tacked onto

MDF mount approx. depth 10 mm