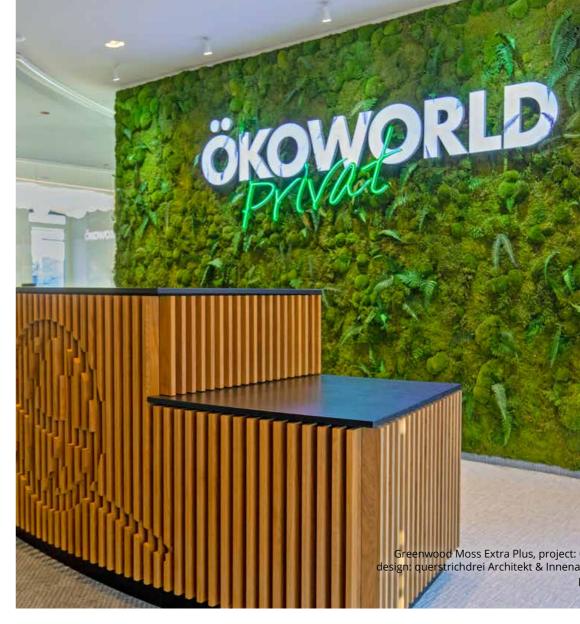

### MOSS WALLS AND PICTURES **EVERGREEN MOSS PREMIUM**

Made in Germany

Sound isolating

No maintenance

No follow-up costs

14

### MOSS WALLS AND PICTURES **EVERGREEN MOSS** STANDARD AND FLEX

A real alternative to "do it yourself" moss installation are our product solutions **Evergreen Moss Standard and** Evergreen Moss Flex: Both products are ideal for easy selfassembly. The panels can be applied flat, in convex or concave form around objects or as a normal moss wall.