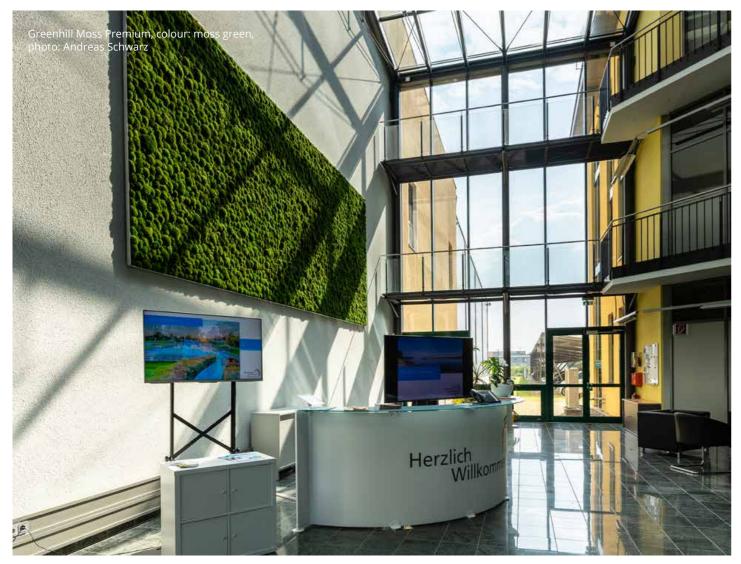

### MOSS WALLS AND MOSS PICTURES **EVERGREEN MOSS PREMIUM** FOR YOUR CUSTOMIZED MOSS WALL

The evergreen moss pictures and walls made of **Evergreen** Moss Premium are the highlight in your spaces and do not require any light, watering or feeding. Those features currently make our dense evergreen wall panels one of our most sought after products.

### **CERTIFIED FOR ACOUSTICS AND FIRE PROTECTION**

The sound absorbing properties – approximately 90 % –, as well as fire preventive features of our moss, have been confirmed and certified by various laboratories.