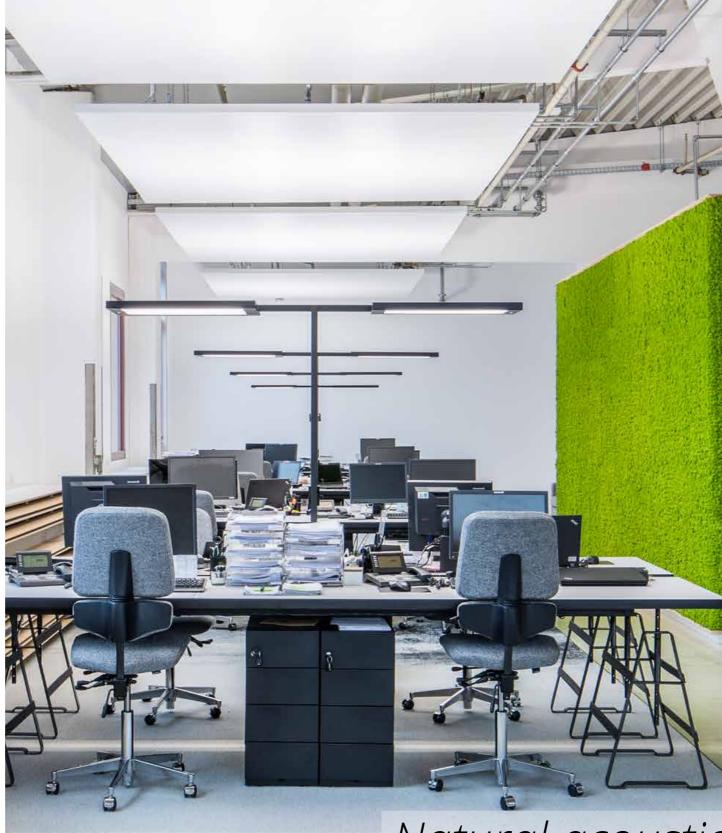

# Natural acoustic solutions with highest design standards for interior spaces.

en Premium, colour: apple green, project: Copybox DEPOT offices, design: schöne räume ai GmbH, Frankfurt a. M., photo: Oliver Tam

### MOSS WALLS AND MOSS PICTURES **EVERGREEN MOSS PREMIUM** FOR YOUR CUSTOMIZED MOSS WALL

The evergreen moss pictures and walls made of **Evergreen** Moss Premium are the highlight in your spaces and do not require any light, watering or feeding. Those features currently make our dense evergreen wall panels one of our most sought after products.