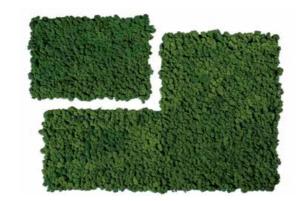

# **Choose from: 3** standard colours

(available at short notice)

moss green\*

forest green\* apple green\*

### 26 special colours

(approx. 4 – 5 weeks depending on availability)

\* The reindeer moss is a natural material that can be dyed in different colours. Because moss is a natural product and because of its presentation (e.g., indoor, outdoor, different lighting and so forth), the actual colours might differ from the images.