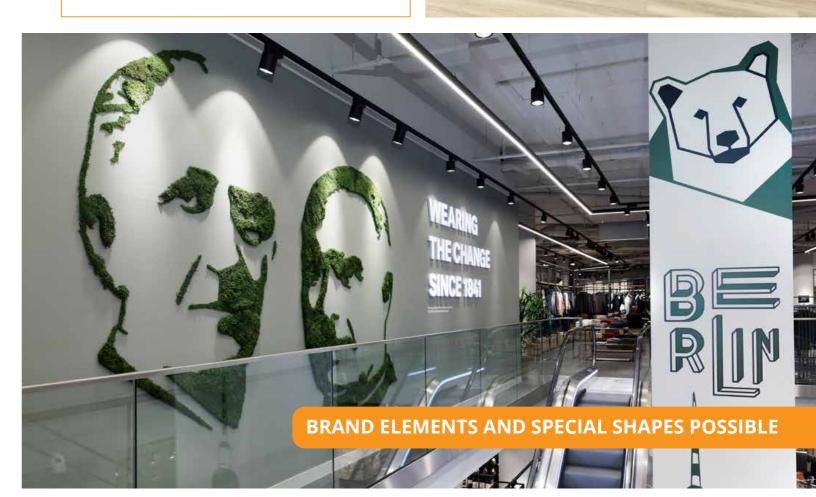

#### Unique manufacturing:

We double-attach the Evergreen Moss Premium

- Individualized to customer requirements,
- Excellent pattern repetition
- Standard sizes available, round and square
- Optional individual forms (e.g., room divider,
- world map, free form, 2D, and 3D versions, etc.)
- Optional moss frame and split battens
- Available in 29 colours
- Fire protection B1 upon request
- Sound absorbing up to 90%
- Carrier exchangeable (fulfills the requirements for
- fire protection, moisture resistance and flexibility)