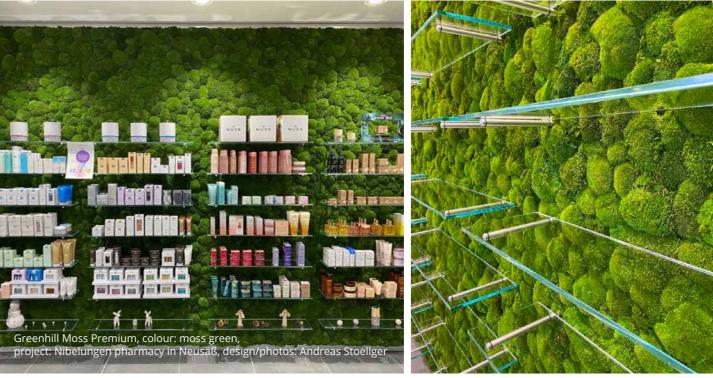

Paul Wozniak



Different sized hills out of Cushion Moss approx. depth 40 – 60 mm laminated on MDF mount

approx. 10 – 15 mm

### **GREENHILL MOOS PREMIUM**

- Individually tailored to customer requirements, good pattern repetition
- Standard sizes available, round and square
- Lettering, logos and special shapes (spheres, free forms, etc.) possible
- Optional moss paneling on the sides (moss frame) made of ,wild moss', cushion moss or forest moss
- Additions with, e.g., aluminium frame is possible
- Fire protection B1 upon request
- Sound absorbing















Made in Germany

Sound isolating

Easy to install

No watering

### MOSS WALLS AND PICTURES **GREENHILL** MOSS PREMIUM







Sound isolating







24











### MOSS WALLS AND PICTURES **GREENHILL** MOSS PREMIUM

















Made in Germany

Sound isolating



Greenhill Moss Premium, colour: moss green, photo: Fackelmann

### **CUSTOMIZED SHAPES AND SIZES**



## MOSS WALLS AND PICTURES **GREENWOOD** MOSS PREMIUM BASE

Greenwood moss pictures and moss walls are made from genuine low-grown forest moss.

By adding cushion moss mounds, preserved plants and different grasses to our Greenwood Moss walls, you can create anything from a unique woodland texture right through to a real jungle feel depending on the variety and density.

Our moss and plant walls are manufactured by hand in Germany and can be mounted on walls, floors or even ceilings.













### **INTERIOR GREENING IN CUSTOMIZED DESIGNS**





Made in Germany

Sound isolating







Greenwood Moss Jungle, project: Offices Cibes Lift Deutschl