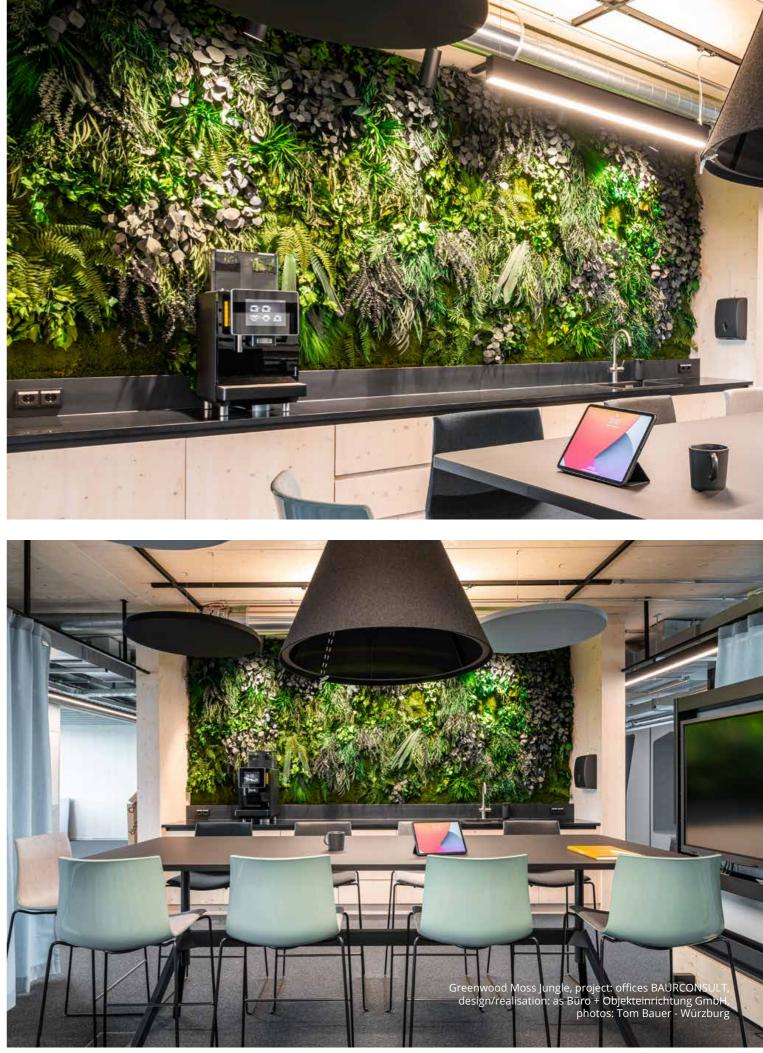

MOSS JUNGLE WALL**

- Moss wall with forest moss base
- Combined with cushion moss and preserved plants\*
- Individually prepared to precise customer specifications, excellent pattern repeat
- Custom shapes as an option (e.g. room divider, map of the world, free-form)
- With optional moss edging
- Sound absorbing
- Customised design and combinations
- Selection of preserved plants (such as various grasses. flowers, ferns etc.) and pieces of wood\*.

\*Depending on seasonal and harvest-related availability, which cannot be guaranteed. Alternative preserved plants will be used if necessary - after prior consultation.







100% natural moss

Made in Germany

Sound isolating







No follow-up costs

38



Easy to install



## PLANT WALLS AND PICTURES **GREENWOOD** MOSS JUNGLE - WALL







40



Sound isolating





No follow-up costs

K



### PLANT WALLS AND PICTURES **GREENWOOD** MOSS JUNGLE - WALL















No follow-up costs







### PLANT WALLS AND PICTURES **GREENWOOD** MOSS JUNGLE - CEILING

With our product Greenwood Moss Jungle - Ceiling a stunning look is created using 100% natural and stabilised plants. The viewer feels surrounded by an inspiring world of plants from above.

For the ceiling sails to develop their full effect, our floristry team takes care during production to pin the numerous preserved plants and leaves particularly closely together. This minimises the amount of visible gaps and creates a wild, dense aesthetic according to the customer's taste.

This type of maintenance-free plant ceiling is a striking highlight in restaurants, offices o