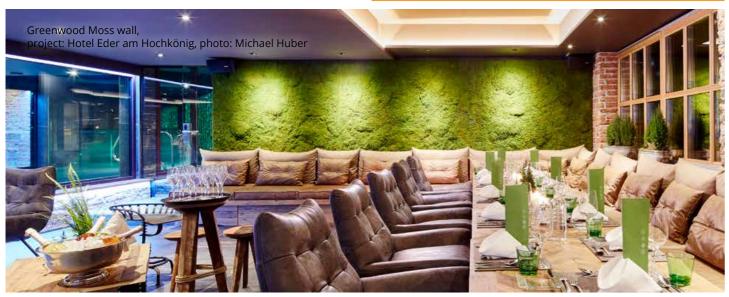

## MOSS WALLS AND PICTURES **GREENHILL** MOSS PREMIUM







Sound isolating







24











### MOSS WALLS AND PICTURES **GREENHILL** MOSS PREMIUM

















Made in Germany

Sound isolating



Greenhill Moss Premium, colour: moss green, photo: Fackelmann

### **CUSTOMIZED SHAPES AND SIZES**



## MOSS WALLS AND PICTURES **GREENWOOD** MOSS PREMIUM BASE

Greenwood moss pictures and moss walls are made from genuine low-grown forest moss.

By adding cushion moss mounds, preserved plants and different grasses to our Greenwood Moss walls, you can create anything from a unique woodland texture right through to a real jungle feel depending on the variety and density.

Our moss and plant walls are manufactured by hand in Germany and can be mounted on walls, floors or even ceilings.













### **INTERIOR GREENING IN CUSTOMIZED DESIGNS**





Made in Germany

Sound isolating







Greenwood Moss Jungle, project: Offices Cibes Lift Deutschland GmbH, photo: Andreas Schwarz



Easy to install



### MOSS WALLS AND PICTURES GREENWOOD MOSS PREMIUM

Every time you look at it, **Greenwood Moss** invites you to pause, breathe deeply and be still. Our forest moss also fosters an earthy, primal feeling of well-being.

Our evergreen forest moss pictures and walls can be produced flat (2D) or undulating (3D) as required and can be combined with other materials.

They create an authentic forest atmosphere, fostering relaxation in hotels and spa and wellness facilities, as well as in restaurants and cafés.

### Components:





Greenwood Moss, floors of real preserved forest mos