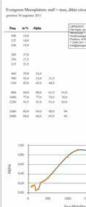

### **CERTIFIED FOR ACOUSTICS AND FIRE PROTECTION**

The sound absorbing properties – approximately 90 % –, as well as fire preventive features of our moss, have been confirmed and certified by various laboratories.

Sound absorption certificate

No upkeep

Florets out of reindeer moss approx. depth 40 – 50 mm

laminated and tacked onto

MDF mount approx. depth 10 mm