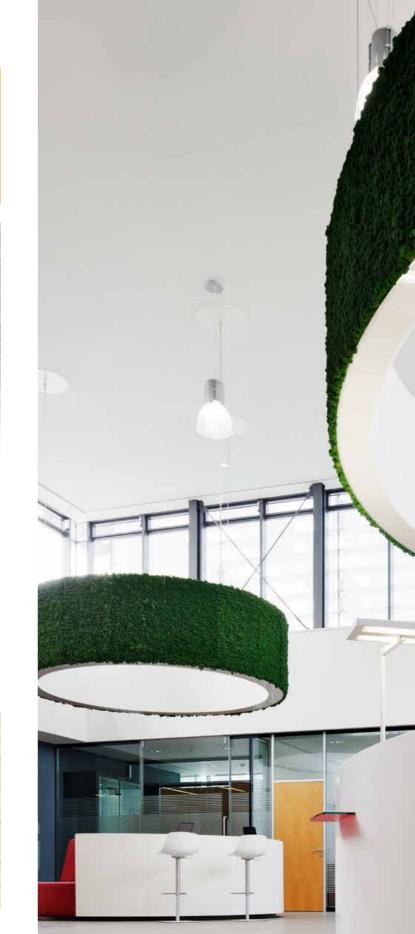

### MOSS WALLS AND MOSS PICTURES **EVERGREEN MOSS PREMIUM** FOR YOUR CUSTOMIZED MOSS WALL

The evergreen moss pictures and walls made of **Evergreen** Moss Premium are the highlight in your spaces and do not require any light, watering or feeding. Those features currently make our dense evergreen wall panels one of our most sought after products.

We use MDF panels as backing material for our maintenancefree moss products. If required, these can be exchanged for flame-retardant (B1), flexible (HDF/fiberglass) or moisturerepellent backing materials if required.