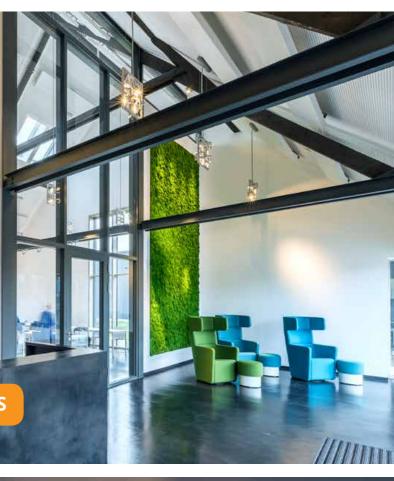

### MOSS WALLS AND MOSS PICTURES **EVERGREEN MOSS PREMIUM** FOR YOUR CUSTOMIZED MOSS WALL

The evergreen moss pictures and walls made of **Evergreen** Moss Premium are the highlight in your spaces and do not require any light, watering or feeding. Those features currently make our dense evergreen wall panels one of our most sought after products.

We use MDF panels as backing material for our maintenancefree moss products. If required, these can be exchanged for flame-retardant (B1), flexible (HDF/fiberglass) or moisturerepellent backing materials if required.

### **CERTIFIED FOR ACOUSTICS AND FIRE PROTECTION**

The sound absorbing properties – approximately 90 % –, as well as fire preventive features of our moss, have been confirmed and certified by various laboratories.