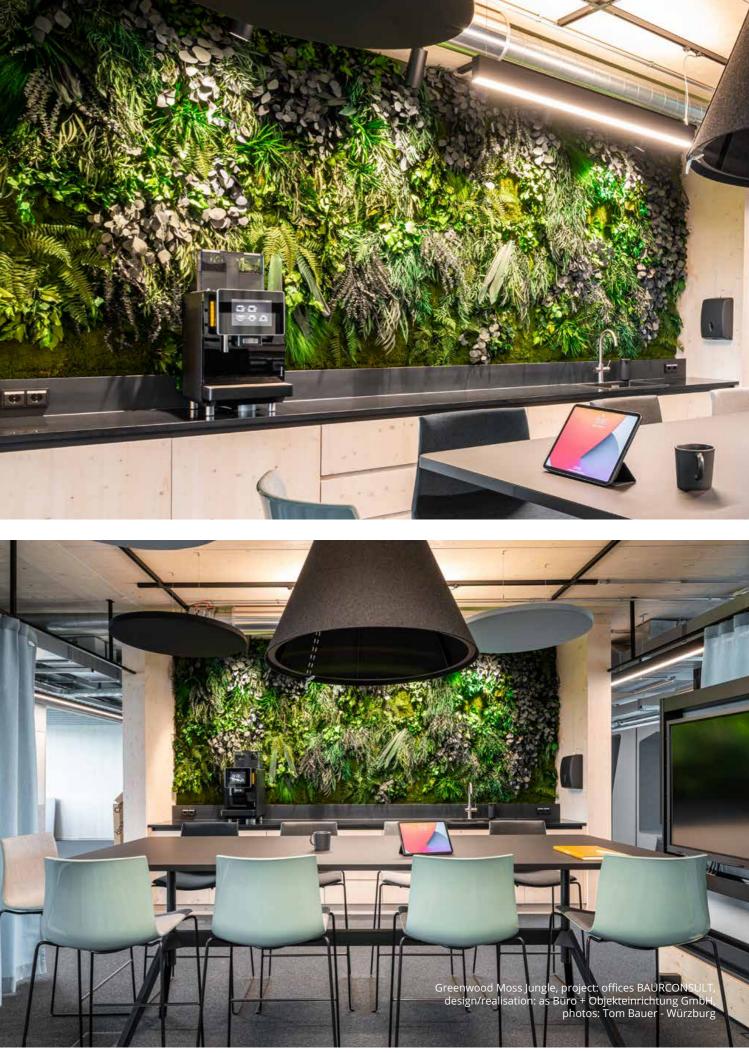

D MOSS JUNGLE WALL**

- Moss wall with forest moss base
- Combined with cushion moss and preserved plants\*
- Individually prepared to precise customer specifications, excellent pattern repeat
- Custom shapes as an option (e.g. room divider, map of the world, free-form)
- With optional moss edging
- Sound absorbing
- Customised design and combinations
- Selection of preserved plants (such as various grasses. flowers, ferns etc.) and pieces of wood\*.

\*Depending on seasonal and harvest-related availability, which cannot be guaranteed. Alternative preserved plants will be used if necessary - after prior consultation.







100% natural moss

Made in Germany

Sound isolating







No follow-up costs

38



Easy to install



## PLANT WALLS AND PICTURES **GREENWOOD** MOSS JUNGLE - WALL







40



Sound isolating





No follow-up costs

K



### PLANT WALLS AND PICTURES **GREENWOOD** MOSS JUNGLE - WALL















No follow-up costs







### PLANT WALLS AND PICTURES **GREENWOOD** MOSS JUNGLE - CEILING

With our product Greenwood Moss Jungle - Ceiling a stunning look is created using 100% natural and stabilised plants. The viewer feels surrounded by an inspiring world of plants from above.

For the ceiling sails to develop their full effect, our floristry team takes care during production to pin the numerous preserved plants and leaves particularly closely together. This minimises the amount of visible gaps and creates a wild, dense aesthetic according to the customer's taste.

This type of maintenance-free plant ceiling is a striking highlight in restaurants, offices