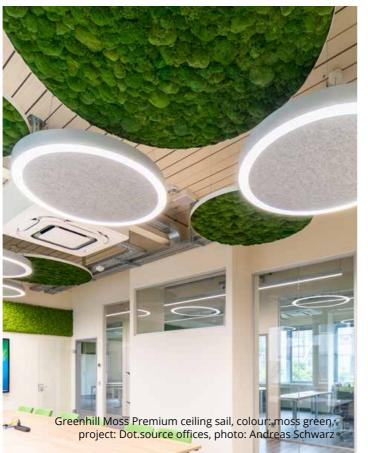

e individually designed by us and for example, create an impressive 3D effect on curved carrier elements.



Greenhill Moss Premium with aluminium frame, project: in cooperation with Acconi Architekten GmbH, dimensions: 3700 x 780 mm, photo: Paul Wozniak



Different sized hills out of Cushion Moss approx. depth 40 – 60 mm laminated on MDF mount

approx. 10 – 15 mm

### **GREENHILL MOOS PREMIUM**

- Individually tailored to customer requirements, good pattern repetition
- Standard sizes available, round and square
- Lettering, logos and special shapes (spheres, free forms, etc.) possible
- Optional moss paneling on the sides (moss frame) made of ,wild moss', cushion moss or forest moss
- Additions with, e.g., aluminium frame is possible
- Fire protection B1 upon request
- Sound absorbing















Made in Germany

Sound isolating

Easy to install

No watering

### MOSS WALLS AND PICTURES **GREENHILL** MOSS PREMIUM







Sound isolating







24











### MOSS WALLS AND PICTURES **GREENHILL** MOSS PREMIUM

















Made in Germany

Sound isolating



Greenhill Moss Premium, colour: moss green, photo: Fackelmann

### **CUSTOMIZED SHAPES AND SIZES**



## MOSS WALLS AND PICTURES **GREENWOOD** MOSS PREMIUM BASE

Greenwood moss pictures and moss walls are made from genuine low-grown forest moss.

By adding cushion moss mounds, preserved plants and different grasses to our Greenwood Moss walls, you can create anything from a unique woodland texture right through to a real jungle feel depending on the variety and density.

Our moss and plant walls are manufactur