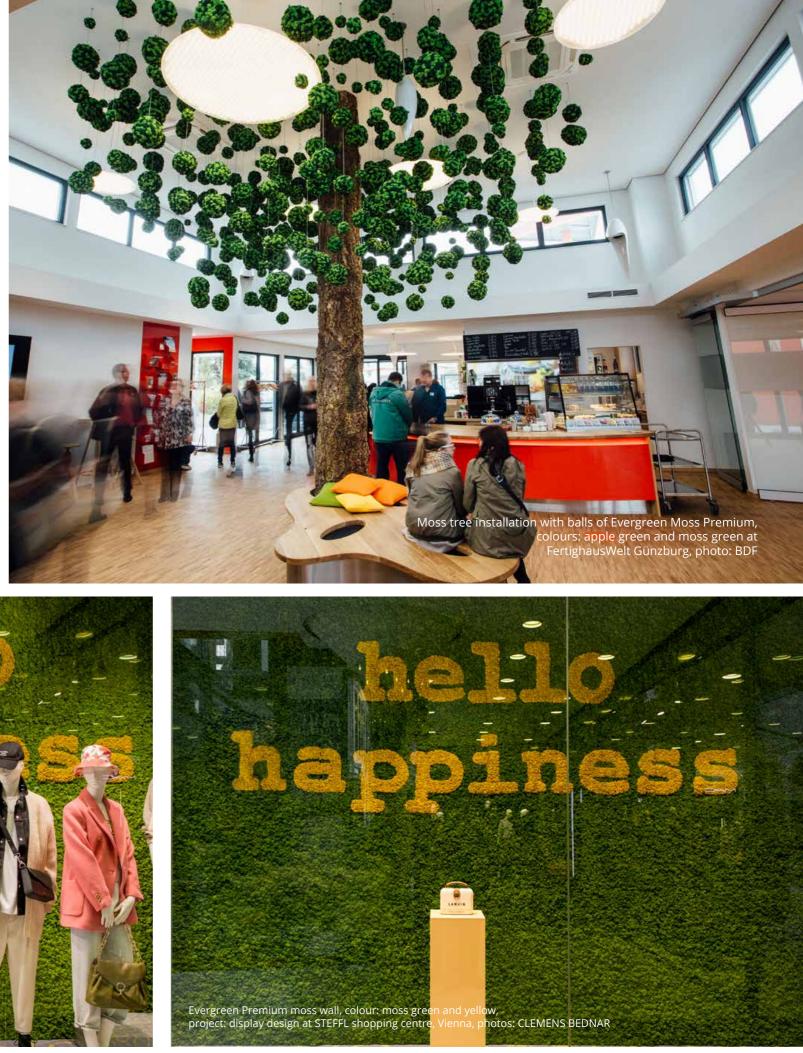

### MOSS WALLS AND MOSS PICTURES **EVERGREEN MOSS PREMIUM** FOR YOUR CUSTOMIZED MOSS WALL

The evergreen moss pictures and walls made of **Evergreen** Moss Premium are the highlight in your spaces and do not require any light, watering or feeding. Those features currently make our dense evergreen wall panels one of our most sought after products.

#### Unique manufacturing:

We double-attach the Evergreen Moss Premium

- Individualized to customer requirements,
- Excellent pattern repetition
- Standard sizes available, round and square
- Optional individual forms (e.g., room divider,
- world map, free form, 2D, and 3D versions, etc.)
- Optional moss frame and split battens
- Available in 29 colours
- Fire protection B1 upon request
- Sound absorbing up to 90%
- Carrier exchangeable (fulfills the requirements for
- fire protection, moisture resistance and flexibility)