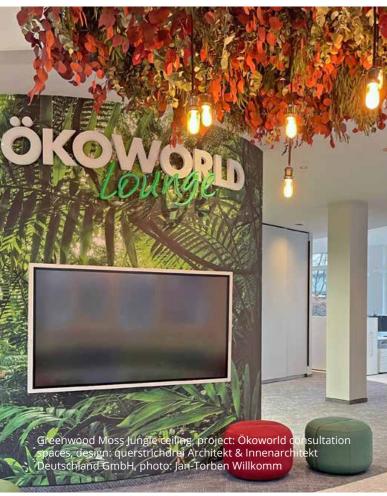

GLE - CEILING

With our product Greenwood Moss Jungle - Ceiling a stunning look is created using 100% natural and stabilised plants. The viewer feels surrounded by an inspiring world of plants from above.

For the ceiling sails to develop their full effect, our floristry team takes care during production to pin the numerous preserved plants and leaves particularly closely together. This minimises the amount of visible gaps and creates a wild, dense aesthetic according to the customer's taste.

This type of maintenance-free plant ceiling is a striking highlight in restaurants, offices or hotels and a good natural acoustic option when the wall does not allow for a Greenwood Moss Jungle wall installation.

### Components



### Preserved plants\* (e.g. leaves, ferns, grasses, flowers, etc.)



### GREENWOOD MOOS JUNGLE CEILING

- Moss wall with forest moss base
- Combined with cushion moss and preserved plants\*
- Individually prepared to precise customer specifications, excellent pattern repeat
- Custom shapes as an option (e.g. room divider, map of the world, free-form)
- With optional moss edging
- Sound absorbing
- More dense jungle look due to larger number of plants
- Selection of preserved plants (such as various grasses. flowers, ferns etc.) in creative cooperation with our florist team

\*Depending on seasonal and harvest-related availability, which cannot be guaranteed. Alternative preserved plants will be used if necessary - after prior consultation.



Greenwood Moss Jungle ceiling, project: bakery and café ,Bäckerei Hensel', Westring Herford, photos: Bäckerei Hens