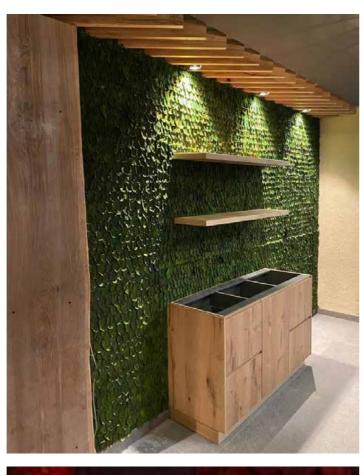

### MOSS WALLS AND MOSS PICTURES **EVERGREEN MOSS PREMIUM** FOR YOUR CUSTOMIZED MOSS WALL

The evergreen moss pictures and walls made of **Evergreen** Moss Premium are the highlight in your spaces and do not require any light, watering or feeding. Those features currently make our dense evergreen wall panels one of our most sought after products.

We use MDF panels as backing material for our maintenancefree moss products. If required, these can be exchanged for flame-retardant (B1), flexible (HDF/fiberglass) or moisturerepellent backing materials if required.