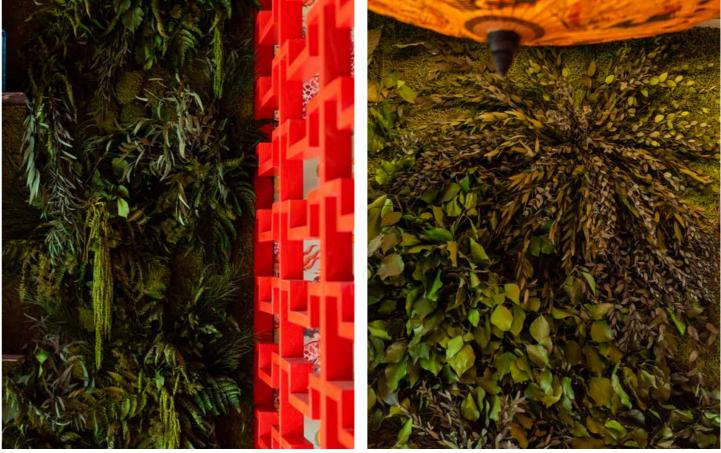

### **PERFECT FOR CURVED OBJECTS**

Evergreen Moss Standard, colour: moss green, project: Sparkasse Großumstadt, in collaboration with P2 Architekten, photo: Thomas Ott