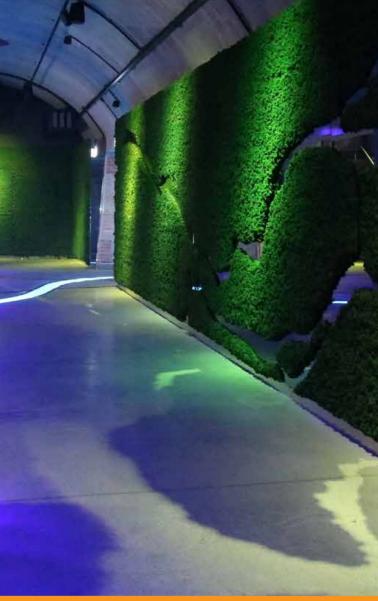

### MOSS WALLS AND MOSS PICTURES **EVERGREEN MOSS PREMIUM** FOR YOUR CUSTOMIZED MOSS WALL

The evergreen moss pictures and walls made of **Evergreen** Moss Premium are the highlight in your spaces and do not require any light, watering or feeding. Those features currently make our dense evergreen wall panels one of our most sought after products.

We use MDF panels as backing material for our maintenancefree moss products. If required, these can be exchanged for flame-retardant (B1), flexible (HDF/fiberglass) or moisturerepellent backing materials if required.

#### Unique manufacturing:

We double-attach the Evergreen Moss Premium

- Individualized to customer requirements,
- Excellent pattern repetition
- Standard sizes available, round and square
- Optional individual forms (e.g., room divider,
- world map, free form, 2D, and 3D versions, etc.)
- Optional moss frame and split battens
- Available in 29 colours
- Fire protection B1 upon request
- Sound absorbing up to 90%
- Carrier exchangeable (fulfills the requirements for
- fire protection, moisture resistance and flexibility)