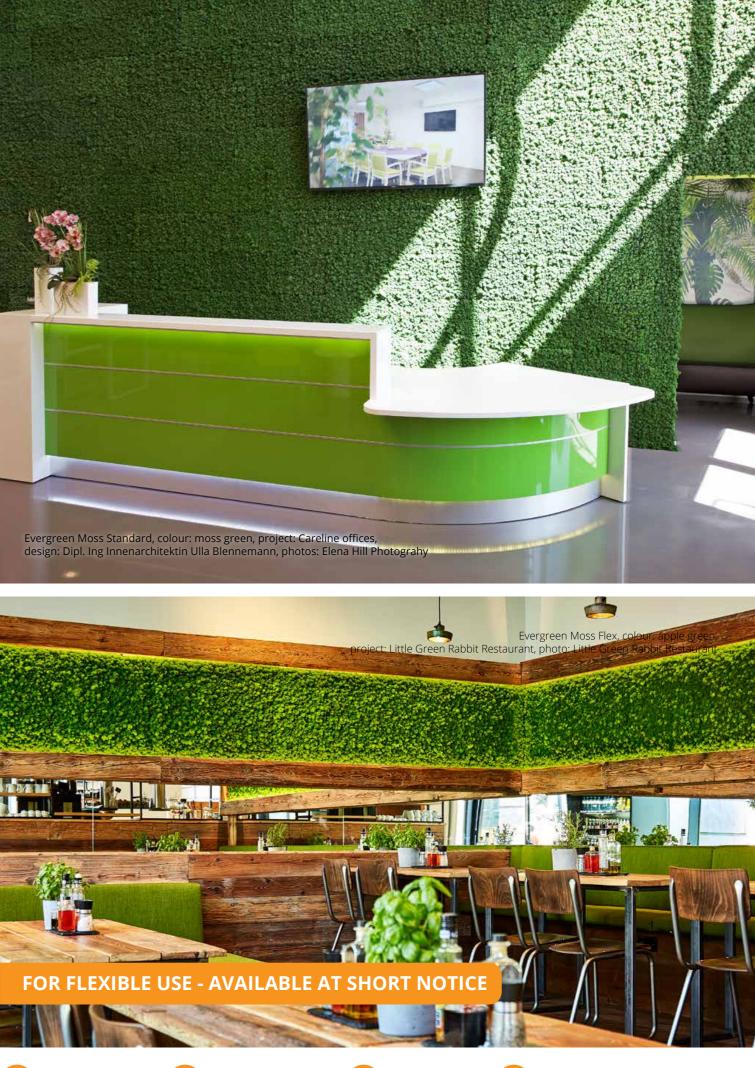

### MOSS WALLS AND MOSS PICTURES **EVERGREEN MOSS PREMIUM** FOR YOUR CUSTOMIZED MOSS WALL

The evergreen moss pictures and walls made of **Evergreen** Moss Premium are the highlight in your spaces and do not require any light, watering or feeding. Those features currently make our dense evergreen wall panels one of our most sought after products.

We use MDF panels as backing material for our maintenancefree moss products. If required, these can be exchanged for flame-retardant (B1), flexible (HDF/fiberglass) or moisturerepellent backing materials if required.

# **Choose from: 3** standard colours

(available at short notice)

moss green\*

forest green\* apple green\*