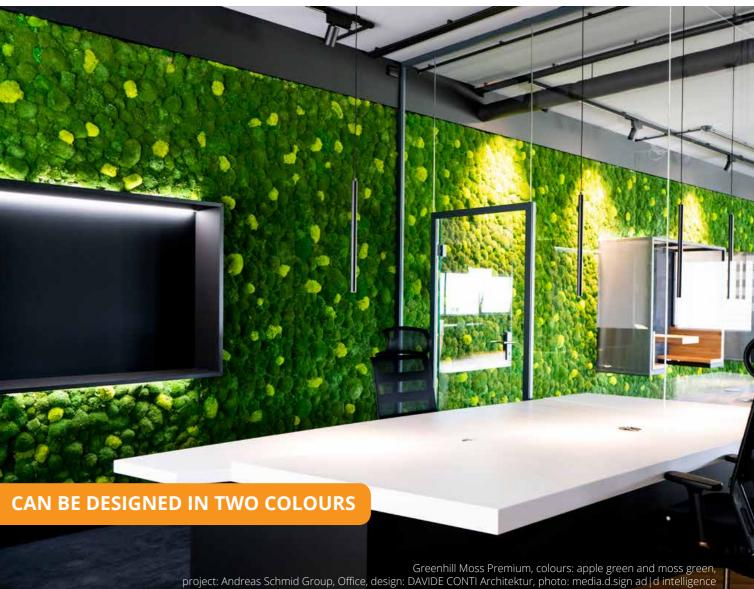

dividually designed by us and for example, create an impressive 3D effect on curved carrier elements.



Greenhill Moss Premium with aluminium frame, project: in cooperation with Acconi Architekten GmbH, dimensions: 3700 x 780 mm, photo: Paul Wozniak



Different sized hills out of Cushion Moss approx. depth 40 – 60 mm laminated on MDF mount

approx. 10 – 15 mm

### **GREENHILL MOOS PREMIUM**

- Individually tailored to customer requirements, good pattern repetition
- Standard sizes available, round and square
- Lettering, logos and special shapes (spheres, free forms, etc.) possible
- Optional moss paneling on the sides (moss frame) made of ,wild moss', cushion moss or forest moss
- Additions with, e.g., aluminium frame is possible
- Fire protection B1 upon request
- Sound absorbing















Made in Germany

Sound isolating

Easy to install

No watering

### MOSS WALLS AND PICTURES **GREENHILL** MOSS PREMIUM







Sound isolating







24











### MOSS WALLS AND PICTURES **GREENHILL** MOSS PREMIUM

















Made in Germany

Sound isolating



Greenhill Moss Premium, colour: moss green, photo: Fackelmann

### **CUSTOMIZED SHAPES AND SIZES**



## MOSS WALLS AND PICTURES **GREENWOOD** MOSS PREMIUM BASE

Greenwood moss pictures and moss walls are made from genuine low-grown forest moss.

By adding cushion moss mounds, preserved plants and different grasses to our Greenwood Moss walls, you can create anything from a unique woodland texture right through to a real jungle feel depending on the variety and density.

Our moss and plant walls are manufactured b