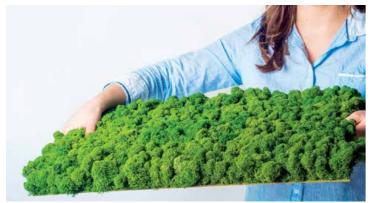

### MOSS WALLS AND MOSS PICTURES **EVERGREEN MOSS PREMIUM** FOR YOUR CUSTOMIZED MOSS WALL

The evergreen moss pictures and walls made of **Evergreen** Moss Premium are the highlight in your spaces and do not require any light, watering or feeding. Those features currently make our dense evergreen wall panels one of our most sought after products.

### **EVERGREEN Moss PREMIUM**

- tailor-made design