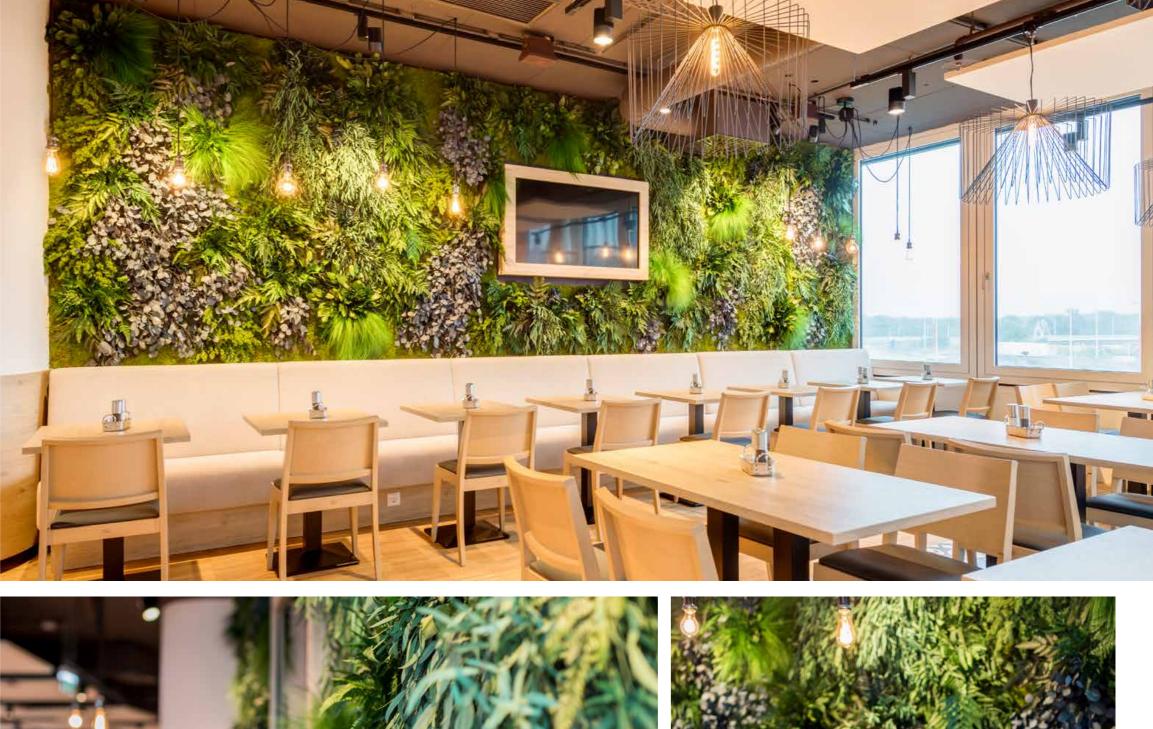

### MOSS WALLS AND MOSS PICTURES **EVERGREEN MOSS PREMIUM** FOR YOUR CUSTOMIZED MOSS WALL

The evergreen moss pictures and walls made of **Evergreen** Moss Premium are the highlight in your spaces and do not require any light, watering or feeding. Those features currently make our dense evergreen wall panels one of our most sought after products.

We use MDF panels as backing material for our maintenancefree moss products. If required, these can be exchanged for flame-retardant (B1), flexible (HDF/fiberglass) or moisturerepellent backing materials if required.