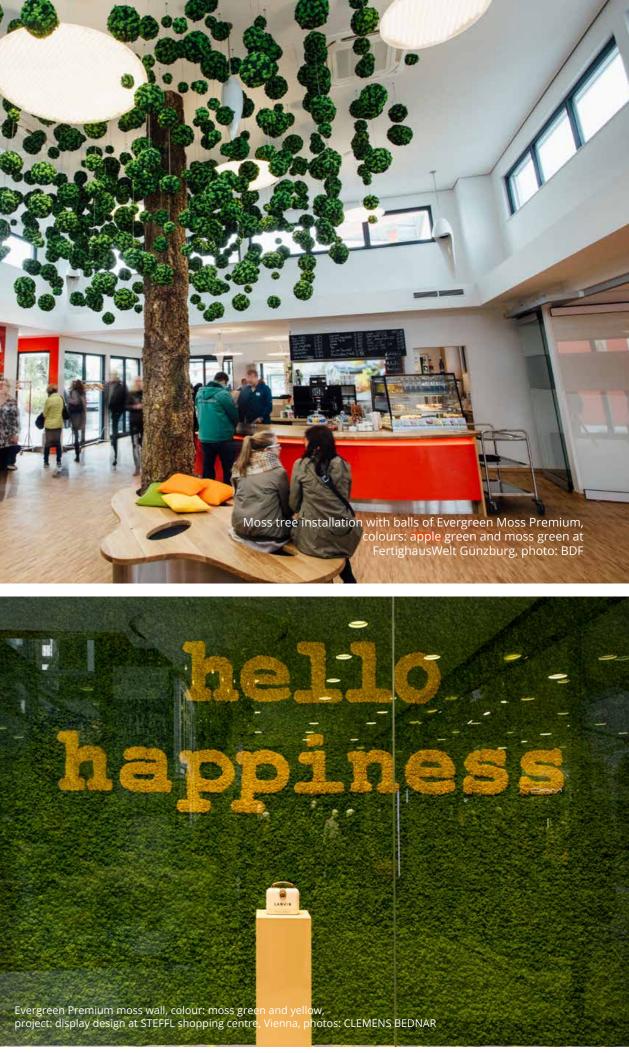

### MOSS WALLS AND MOSS PICTURES **EVERGREEN MOSS PREMIUM** FOR YOUR CUSTOMIZED MOSS WALL

The evergreen moss pictures and walls made of **Evergreen** Moss Premium are the highlight in your spaces and do not require any light, watering or feeding. Those features currently make our dense evergreen wall panels one of our most sought after products.

#### Unique manufacturing:

We double-attach the Evergreen Moss Premium

- Individualized to customer requirements,
- Excellent pattern repetition
- Standard sizes available, round and square
- Optional individual forms (e.g., room divider,
- world map, free form, 2D, and 3D versions, etc.)
- Optional moss frame and split battens
- Available in 29 colours
- Fire protection B1 upon request
- Sound absorbing up to 90%
- Carrier exchangeable (fulfills the requirements for
- fire protection, moisture resistance and flexibility)