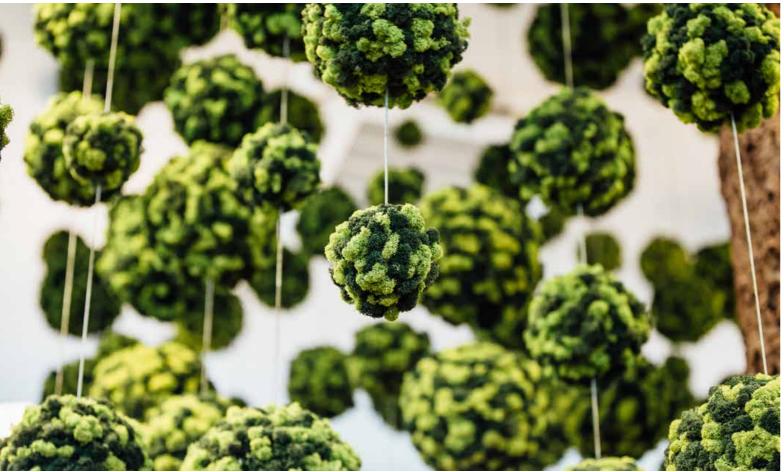

### MOSS WALLS AND MOSS PICTURES **EVERGREEN MOSS PREMIUM** FOR YOUR CUSTOMIZED MOSS WALL

The evergreen moss pictures and walls made of **Evergreen** Moss Premium are the highlight in your spaces and do not require any light, watering or feeding. Those features currently make our dense evergreen wall panels one of our most sought after products.

#### Unique manufacturing:

We double-attach the Evergreen Moss Premium

- Individualized to customer requirements,
- Excellent pattern repetition
- Standard sizes available, round and square
- Optional individual forms (e.g., room divider,
- world map, free form, 2D, and 3D versions, etc.)
- Optional moss frame and split battens
- Available in 29 colours
- Fire protection B1 upon request
- Sound absorbing up to 90%
- Carrier exchangeable (fulfills the requirements for
- fire protection, moisture resistance and flexibility)