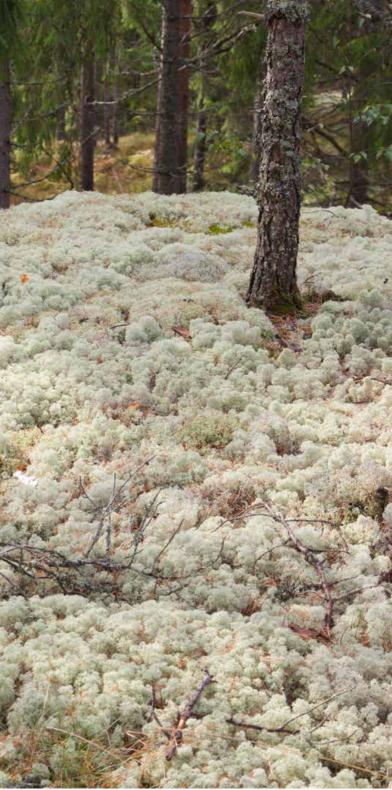

Reindeer moss in nature to: Tamara Kulikova / Shutterstoc

Only individual moss areas are harvested – and this is done manually and with great care, so that the growth of natural resources is not affected.