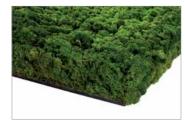

### MOSS WALLS AND MOSS PICTURES **EVERGREEN MOSS PREMIUM** FOR YOUR CUSTOMIZED MOSS WALL

The evergreen moss pictures and walls made of **Evergreen** Moss Premium are the highlight in your spaces and do not require any light, watering or feeding. Those features currently make our dense evergreen wall panels one of our most sought after products.

We use MDF panels as backing material for our maintenancefree moss products. If required, these can be exchanged for flame-retardant (B1), flexible (HDF/fiberglass) or moisturerepellent backing materials if required.

Sound absorption certificate

No upkeep

Florets out of reindeer moss approx. depth 40 – 50 mm

laminated and tacked onto

MDF mount approx. depth 10 mm